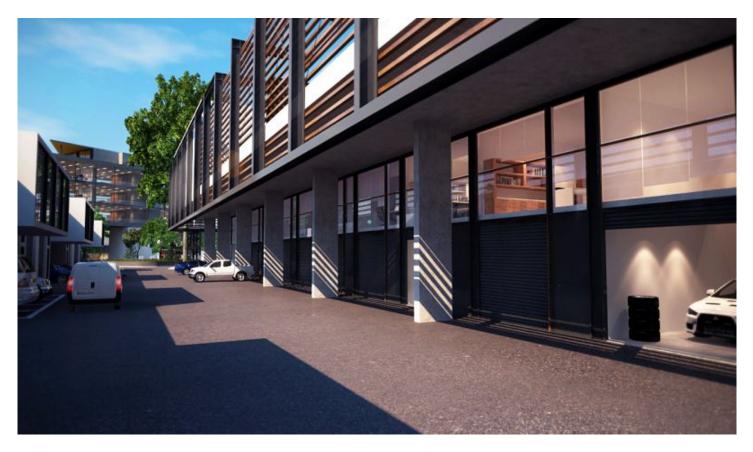

## 15/76b Edinburgh Road Marrickville NSW

Combine your workspace, office and storage needs into a modern and functional work-cell. A business premise offering a unique working lifestyle.

- \* 6m internal warehouse clearance.
- \* Wide motorised roller doors.
- \* Awning over roller door providing all weather loading.
- \* Quality Mezzanine Office with floor to ceiling glass facade.
- \* Carpeted and Air-conditioned office.
- \* Private kitchenette.
- \* Intercom access entry door.
- \* Security cameras to all units.
- \* High speed internet connection.
- \* 3 Phase power.
- \* Designated external waste and recycling area.
- \* Bathroom and shower facilities at either end of the complex.
- \* On-Site dedicated container drop-off zones.

Located walking distance to Marrickville Metro Shopping Centre, and a short stroll to both St Peters & Sydenham Railway Stations.

These units are the perfect home for small businesses such as creative agencies, artists studios, multi-use storage, start-ups or the ideal home for your prestige vehicle or motorbike collection (designed on a grid of 4.3