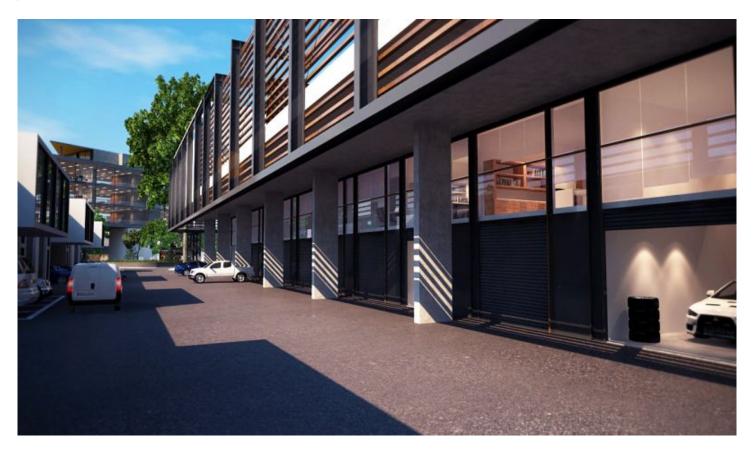

## 17/76b Edinburgh Road Marrickville NSW

Combine your workspace, office and storage needs into a modern and functional work-cell. A business premise offering a unique working lifestyle.

- \* 6m internal warehouse clearance.
- \* Wide motorised roller doors.
- \* Awning over roller door providing all weather loading.
- \* Quality Mezzanine Office with floor to ceiling glass facade.
- \* Carpeted and Air-conditioned office.
- \* Private kitchenette.
- \* Intercom access entry door.
- \* Security cameras to all units.
- \* High speed internet connection.
- \* 3 Phase power.
- \* Designated external waste and recycling area.
- \* Bathroom and shower facilities at either end of the complex.
- \* On-Site dedicated container drop-off zones.

Located walking distance to Marrickville Metro Shopping Centre, and a short stroll to both St Peters & Sydenham Railway Stations.

These units are the perfect home for small businesses such as creative agencies, artists studios, multi-use storage, start-ups or the ideal home for your prestige vehicle or motorbike collection (designed on a grid of 4.3