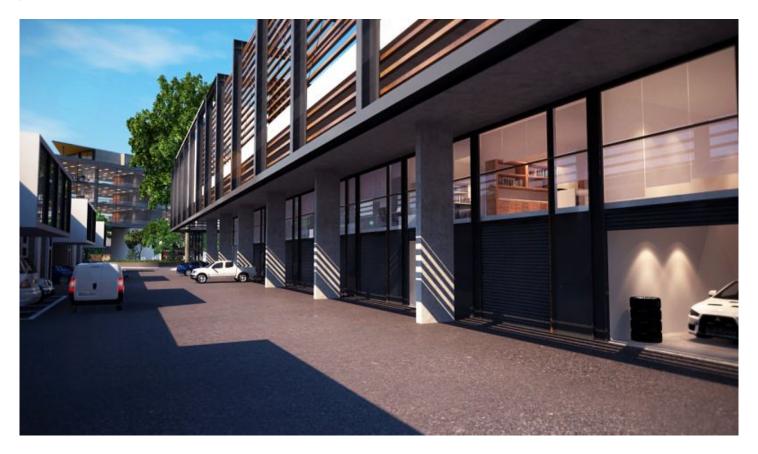

## 22/76B Edinburgh Road Marrickville NSW

Combine your workspace, office and storage needs into a modern and functional work-cell. A business premise offering a unique working lifestyle.

Property Facts:

- \* 6m internal warehouse clearance
- \* Wide motorised roller doors
- \* Awning over roller door providing all weather loading
- \* Quality Mezzanine Office with floor to ceiling glass facade
- \* Carpeted and Air-conditioned office
- \* Private kitchenette
- \* Intercom access entry door
- \* Security cameras to all units
- \* High speed internet connection
- \* 3 Phase power
- \* Designated external waste and recycling area
- \* Bathroom and shower facilities at either end of the complex
- \* On-Site dedicated container drop-off zones

Located walking distance to Marrickville Metro Shopping Centre, and a short stroll to both St Peters & Sydenham Railway Stations.

These units are the perfect home for small businesses such as creative agencies, artists studios, multi-use storage, start-ups or the ideal home for your prestige Building Size: 63 sqm