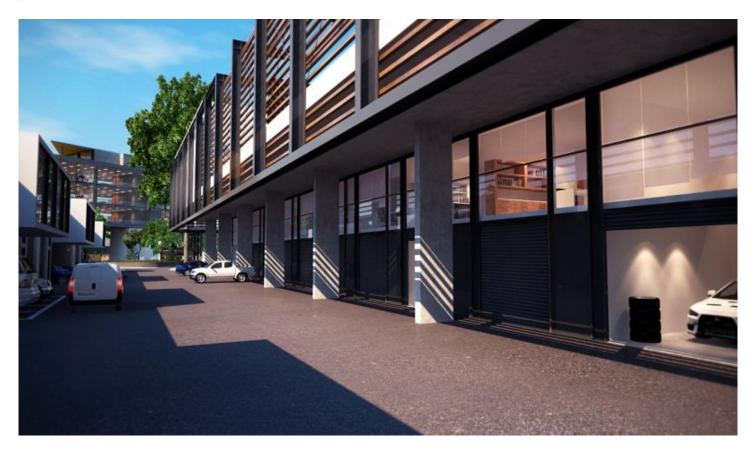

## 18/76b Edinburgh Road Marrickville NSW

Combine your workspace, office and storage needs into a modern and functional work-cell. A business premise offering a unique working lifestyle.

## Property Facts:

- \* 6m internal warehouse clearance
- \* Wide motorised roller doors
- \* Awning over roller door providing all weather loading
- \* Quality Mezzanine Office with floor to ceiling glass facade
- \* Carpeted and Air-conditioned office
- \* Private kitchenette
- \* Intercom access entry door
- \* Security cameras to all units
- \* High speed internet connection
- \* 3 Phase power
- \* Designated external waste and recycling area
- \* Bathroom and shower facilities at either end of the complex
- \* On-Site dedicated container drop-off zones

Located walking distance to Marrickville Metro Shopping Centre, and a short stroll to both St Peters & Sydenham Railway Stations.

These units are the perfect home for small businesses such as creative agencies, artists studios, multi-use storage, start-ups or the ideal home for your prestige Building Size: 63 sqm