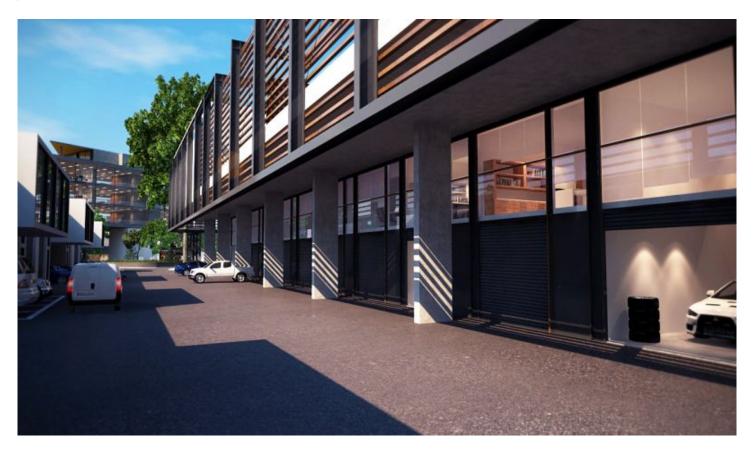

## 23/76b Edinburgh Road Marrickville NSW

Combine your workspace, office and storage needs into a modern and functional work-cell. A business premise offering a unique working lifestyle.

## Property Facts:

- \* 6m internal warehouse clearance
- \* Wide motorised roller doors
- \* Awning over roller door providing all weather loading
- \* Quality Mezzanine Office with floor to ceiling glass facade
- \* Carpeted and Air-conditioned office
- \* Private kitchenette
- \* Intercom access entry door
- \* Security cameras to all units
- \* High speed internet connection
- \* 3 Phase power
- \* Designated external waste and recycling area
- \* Bathroom and shower facilities at either end of the complex
- \* On-Site dedicated container drop-off zones

Located walking distance to Marrickville Metro Shopping Centre, and a short stroll to both St Peters & Sydenham Railway Stations.

These units are the perfect home for small businesses such as creative agencies, artists studios, multi-use storage, start-ups or the ideal home for your prestige Building Size: 63 sqm