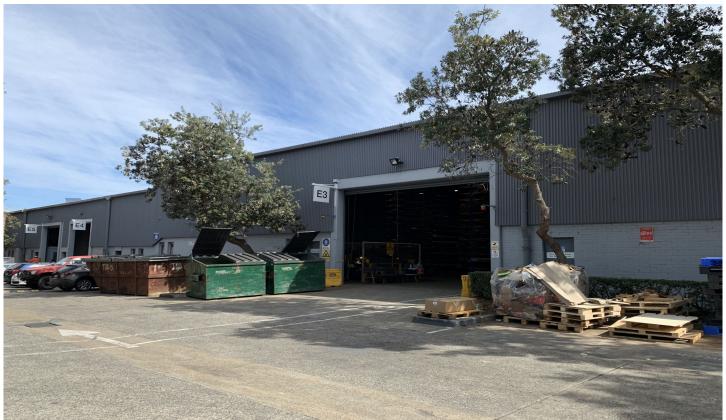

## E3/35-39 Bourke Road Alexandria NSW

- ~ High clearance clear span warehouse approx. 880sqm.
- ~ ESFR sprinkler system.
- ~ Close proximity to Sydney Airport and Port Botany. ~ Access via several large driveways with three entry/exit points to the estate via Maddox Street and two entry/exit points via Huntley Street.

  ~ Landscaped & Container friendly drive through estate.

  ~ Well connected to public transport.

- ~ Estimated Outgoings \$88,000 p.a. + GST

: POA (exGST) Price Building Size: 880 sqm

View : https://www.cityalliance.com.au/lease/ns