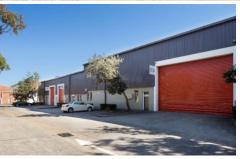

## E3/35-39 Bourke Road Alexandria NSW

- ~ High clearance clear span warehouse approx. 880sqm.
- ~ ESFR sprinkler system.
- ~ Close proximity to Sydney Airport and Port Botany. ~ Access via several large driveways with three entry/exit points to the estate via Maddox Street and two entry/exit points via Huntley Street.

  ~ Landscaped & Container friendly drive through estate.

  ~ Well connected to public transport.

- ~ Estimated Outgoings \$88,000 p.a. + GST

: POA (exGST) Price Building Size: 880 sqm

View : https://www.cityalliance.com.au/lease/ns