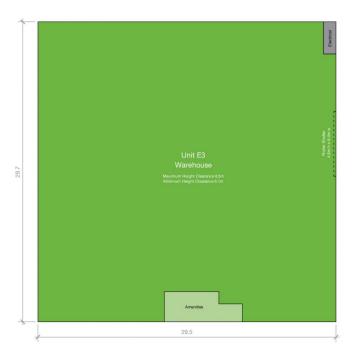

## **UNIT E3 PLAN – INDICATIVE**

| AREA SCHEDULE | SQM   |
|---------------|-------|
| Unit E3       |       |
| Warehouse     | 871.9 |
| Total area    | 871.9 |