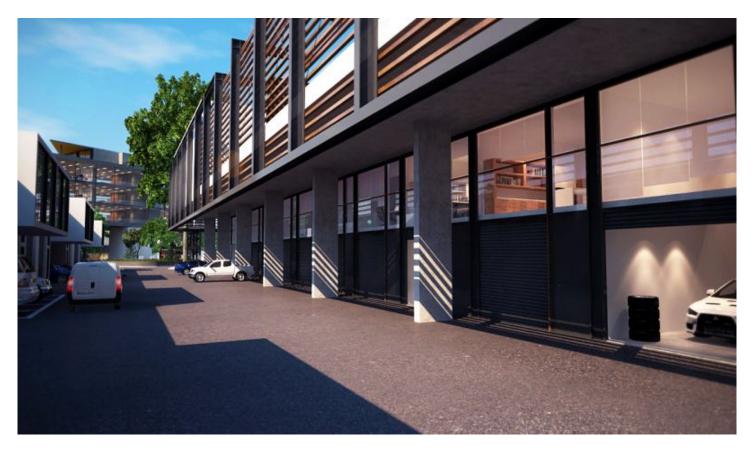

## 47/76b Edinburgh Road Marrickville NSW

Combine your workspace, office and storage needs into a modern and functional work-cell. A business premise offering a unique working lifestyle.

Property Facts:

- \* 6m internal warehouse clearance.
- \* Wide motorised roller doors.
- \* Awning over roller door provides for all weather loading.
- \* Quality Mezzanine Office with floor to ceiling glass facade
- \* Carpeted and Air-conditioned office.
- \* Private kitchenette.
- \* Intercom access entry door.
- \* Security cameras to all units.
- \* High speed internet connection.
- \* 3 Phase power.
- \* Designated external waste and recycling area.
- \* Bathroom and shower facilities at either end of the complex.
- \* On-Site dedicated container drop-off zones.

Located walking distance to Marrickville Metro Shopping Centre, and a short stroll to both St Peters & Sydenham Railway Stations.

These units are the perfect home for small businesses such as creative agencies, artists studios, multi-use storage, start-ups or the ideal home for your prestige vehicle or motorbike collection (designed on a grid of 4.3