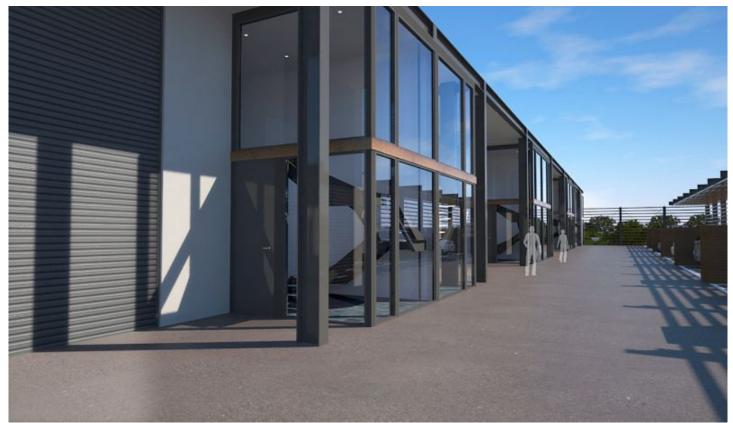

## 54/76b Edinburgh Road Marrickville NSW

A quality industrial unit offering functional warehousing with modern office accomodation. Benefits include: wide driveways, shaded dedicated parking, and easy access through the estate.

## Property facts;

- \* 7m internal warehouse clearance
- \* 3.5m wide motorised roller shutter door
- \* Awning over roller door providing all weather loading
- \* Quality Mezzanine Office with floor to ceiling glass facade
- \* Inviting stair and entry lobby area
- \* Individual bathroom and kitchenette facilities
- \* Sun screened allocated car-parking
- \* Intercom access entry door
- \* Security cameras to all units
- \* High speed internet connection
- \* 3 phase power supply