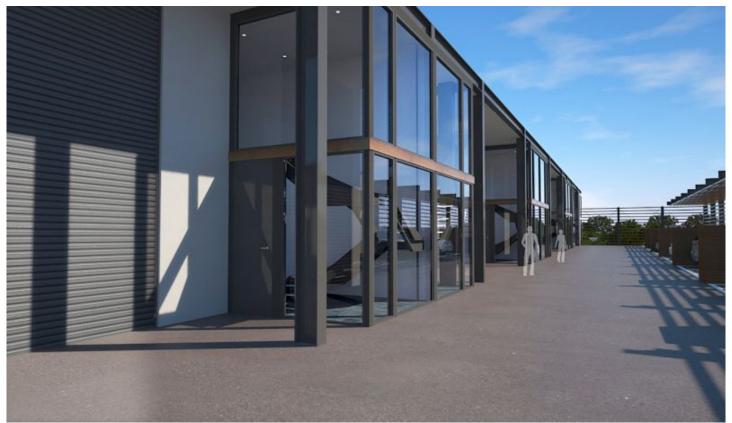

## 53/76b Edinburgh Road Marrickville NSW

A quality industrial unit offering functional warehousing with modern office accomodation. Benefits include: wide driveways, shaded dedicated parking, and easy access through the estate.

## Property facts;

- \* 7m internal warehouse clearance
- \* 3.5m wide motorised roller shutter door
- \* Awning over roller door providing all weather loading
- \* Quality Mezzanine Office with floor to ceiling glass facade
- \* Inviting stair and entry lobby area
- \* Individual bathroom and kitchenette facilities
- \* Sun screened allocated car-parking
- \* Intercom access entry door
- \* Security cameras to all units
- \* High speed internet connection
- \* 3 phase power supply