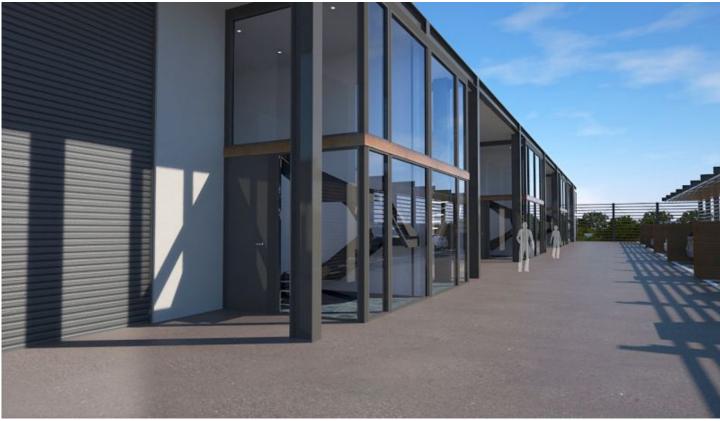

## 55/76b Edinburgh Road Marrickville NSW

A quality industrial unit offering functional warehousing with modern office accomodation. Benefits include: wide driveways, shaded dedicated parking, and easy access through the estate.

Property facts;

- \* 7m internal warehouse clearance
- \* 3.5m wide motorised roller shutter door
- \* Awning over roller door providing all weather loading
- \* Quality Mezzanine Office with floor to ceiling glass facade
- \* Inviting stair and entry lobby area
- \* Individual bathroom and kitchenette facilities
- \* Sun screened allocated car-parking
- \* Intercom access entry door
- \* Security cameras to all units
- \* High speed internet connection
- \* 3 phase power supply