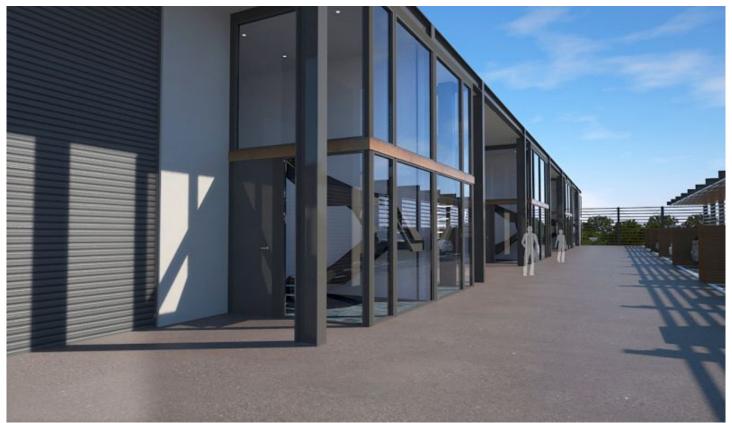

## 56/76b Edinburgh Road Marrickville NSW

A quality industrial unit offering functional warehousing with modern office accomodation. Benefits include: wide driveways, shaded dedicated parking, and easy access through the estate.

## Property facts;

- \* 7m internal warehouse clearance
- \* 3.5m wide motorised roller shutter door
- \* Awning over roller door providing all weather loading
- \* Quality Mezzanine Office with floor to ceiling glass facade
- \* Inviting stair and entry lobby area
- \* Individual bathroom and kitchenette facilities
- \* Sun screened allocated car-parking
- \* Intercom access entry door
- \* Security cameras to all units
- \* High speed internet connection
- \* 3 phase power supply