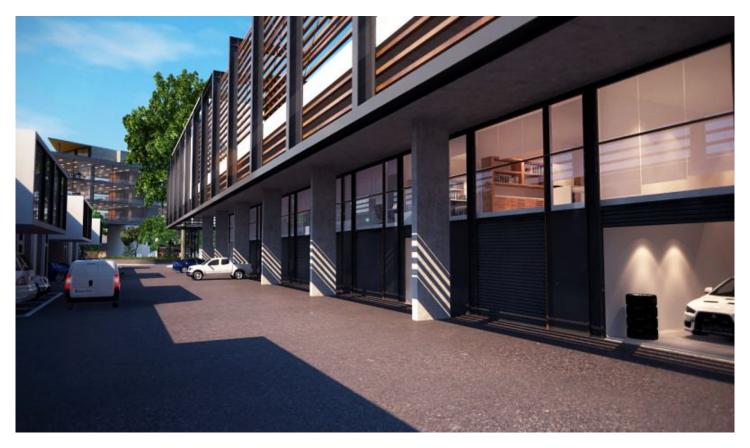

## 19/76b Edinburgh Road Marrickville NSW

Combine your workspace, office and storage needs into a modern and functional work-cell. A business premise offering a unique working lifestyle.

- \* 6m internal warehouse clearance.
- \* Wide motorised roller doors.
- \* Awning over roller door providing all weather loading.
- \* Quality Mezzanine Office with floor to ceiling glass facade.
- \* Carpeted and Air-conditioned office.
- \* Private kitchenette.
- \* Intercom access entry door.
- \* Security cameras to all units.
- \* High speed internet connection.
- \* 3 Phase power.
- \* Designated external waste and recycling area.
- \* Bathroom and shower facilities at either end of the complex.
- \* On-Site dedicated container drop-off zones.

Located walking distance to Marrickville Metro Shopping Centre, and a short stroll to both St Peters & Sydenham Railway Stations.

These units are the perfect home for small businesses such as creative agencies, artists studios, multi-use storage, start-ups or the ideal home for your prestige vehicle or motorbike collection (designed on a grid of 4.3