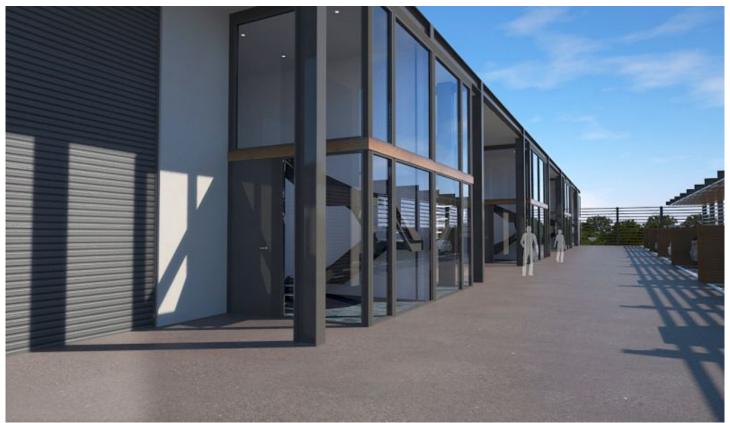

## 57/76b Edinburgh Road Marrickville NSW

A quality industrial unit offering functional warehousing with modern office accomodation. Benefits include: wide driveways, shaded dedicated parking, and easy access through the estate.

## Property facts;

- \* 7m internal warehouse clearance
- \* 3.5m wide motorised roller shutter door
- \* Awning over roller door providing all weather loading
- \* Quality Mezzanine Office with floor to ceiling glass facade
- \* Inviting stair and entry lobby area
- \* Individual bathroom and kitchenette facilities
- \* Sun screened allocated car-parking
- \* Intercom access entry door
- \* Security cameras to all units
- \* High speed internet connection
- \* 3 phase power supply