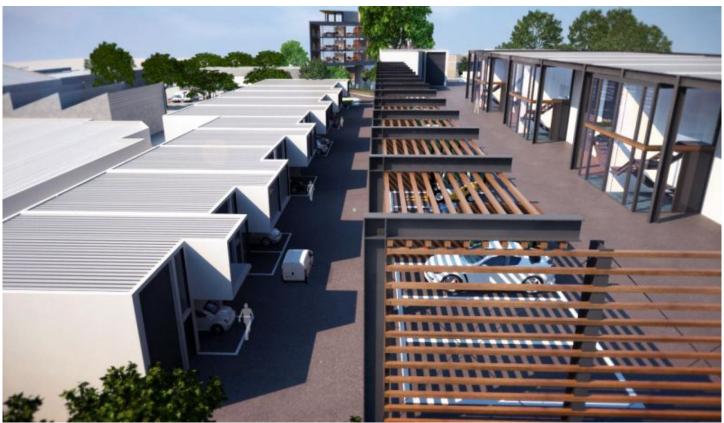

## 5/76b Edinburgh Road Marrickville NSW

A quality industrial unit offering functional warehousing with modern office accommodation. Benefits include: wide driveways, shaded dedicated parking, and easy access through the estate.

## Property facts;

- \* 7m internal warehouse clearance
- \* 3.5m wide motorised roller shutter door
- \* Awning over roller shutters providing all weather loading
- \* Quality Mezzanine Office with floor to ceiling glass facade
- \* Individual bathroom with provision for shower
- \* kitchenette facilities
- \* Undercover car-parking
- \* Intercom access entry door
- \* Security cameras to all units
- \* High speed internet connection
- \* 3 phase power supply