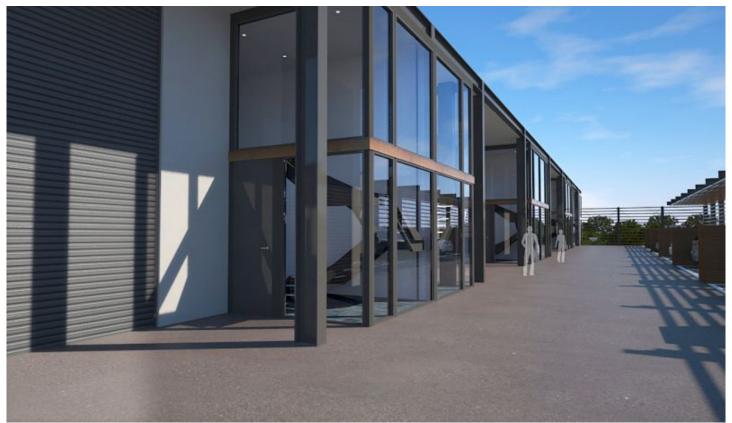

## 52/76b Edinburgh Road Marrickville NSW

A quality industrial unit offering functional warehousing with modern office accomodation. Benefits include: wide driveways, shaded dedicated parking, and easy access through the estate.

## Property facts;

- \* 7m internal warehouse clearance
- \* 3.5m wide motorised roller shutter door
- \* Awning over roller door providing all weather loading
- \* Quality Mezzanine Office with floor to ceiling glass facade
- \* Inviting stair and entry lobby area
- \* Individual bathroom and kitchenette facilities
- \* Sun screened allocated car-parking
- \* Intercom access entry door
- \* Security cameras to all units
- \* High speed internet connection
- \* 3 phase power supply