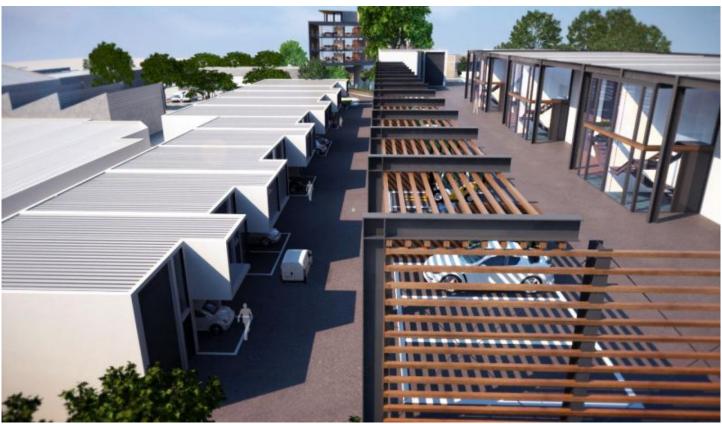

## 4/76b Edinburgh Road Marrickville NSW

A quality industrial unit offering functional warehousing with modern office accommodation. Benefits include: wide driveways, shaded dedicated parking, and easy access through the estate.

## Property facts;

- \* 7m internal warehouse clearance
- \* 3.5m wide motorised roller shutter door
- \* Awning over roller shutters providing all weather loading
- \* Quality Mezzanine Office with floor to ceiling glass facade
- \* Individual bathroom with provision for shower
- \* kitchenette facilities
- \* Undercover car-parking
- \* Intercom access entry door
- \* Security cameras to all units
- \* High speed internet connection
- \* 3 phase power supply