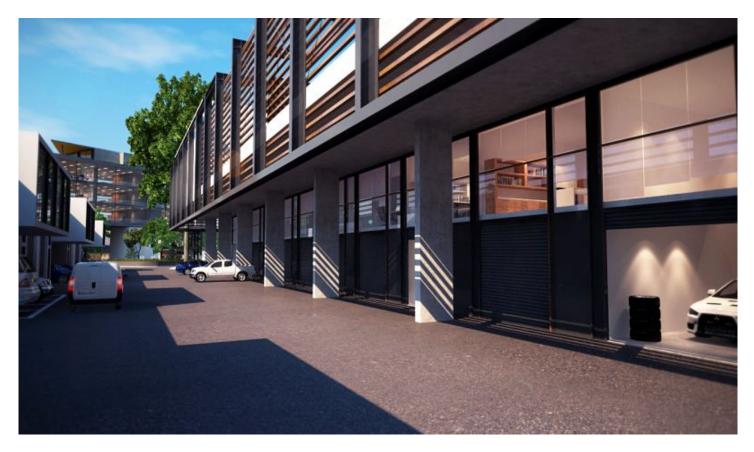

## 24/76b Edinburgh Road Marrickville NSW

Combine your workspace, office and storage needs into a modern and functional work-cell. A business premise offering a unique working lifestyle.

- \* 6m internal warehouse clearance.
- \* Wide motorised roller doors.
- \* Awning over roller door providing all weather loading.
- \* Quality Mezzanine Office with floor to ceiling glass facade.
- \* Carpeted and Air-conditioned office.
- \* Private kitchenette.
- \* Intercom access entry door.
- \* Security cameras to all units.
- \* High speed internet connection.
- \* 3 Phase power.
- \* Designated external waste and recycling area
- \* Bathroom and shower facilities at either end of the complex
- \* On-Site dedicated container drop-off zones

Located walking distance to Marrickville Metro Shopping Centre, and a short stroll to both St Peters & Sydenham Railway Stations.

These units are the perfect home for small businesses such as creative agencies, artists studios, multi-use storage, start-ups or the ideal home for your prestige vehicle or motorbike collection (designed on a grid of 4.3