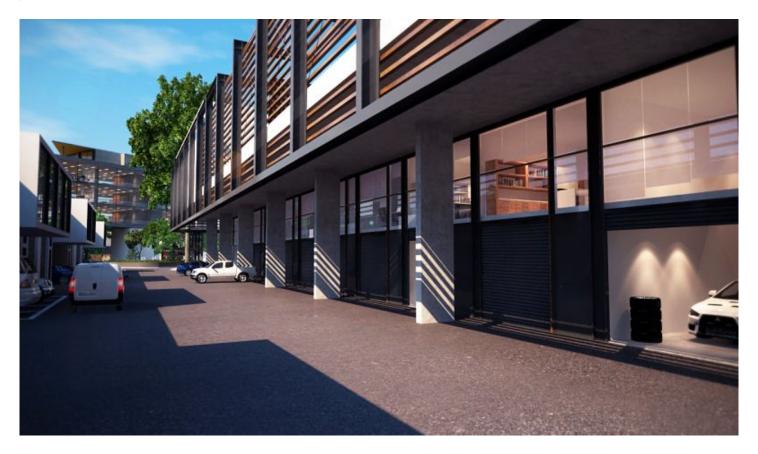

## 26/76b Edinburgh Road Marrickville NSW

Combine your workspace, office and storage needs into a modern and functional work-cell. A business premise offering a unique working lifestyle.

## Property Facts:

- \* 6m internal warehouse clearance
- \* Wide motorised roller doors
- \* Awning over roller door providing all weather loading
- \* Quality Mezzanine Office with floor to ceiling glass facade
- \* Carpeted and Air-conditioned office
- \* Private kitchenette
- \* Intercom access entry door
- \* Security cameras to all units
- \* High speed internet connection
- \* 3 Phase power
- \* Designated external waste and recycling area
- \* Bathroom and shower facilities at either end of the complex
- \* On-Site dedicated container drop-off zones

Located walking distance to Marrickville Metro Shopping Centre, and a short stroll to both St Peters & Sydenham Railway Stations.

These units are the perfect home for small businesses such as creative agencies, artists studios, multi-use storage, start-ups or the ideal home for your prestige Building Size: 63 sqm