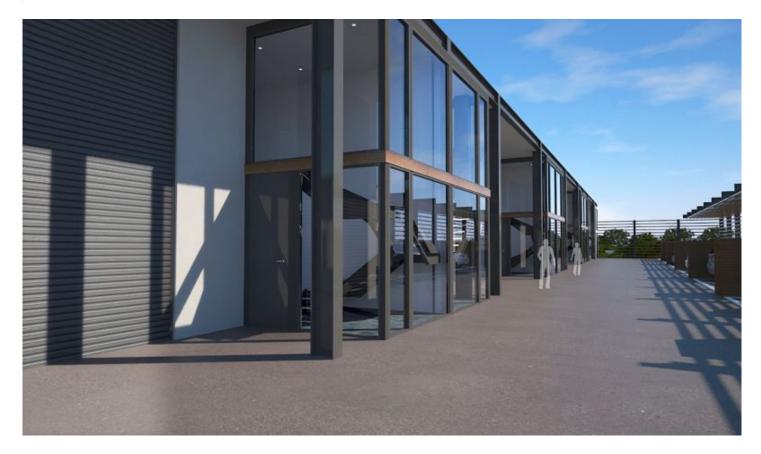

## 49/76b Edinburgh Road Marrickville NSW

A quality industrial unit offering functional warehousing with modern office accommodation. Benefits include: wide driveways, undercover parking, and easy access through the estate.

## Property facts;

- \* 7m internal warehouse clearance
- \* 3.5m wide motorised roller shutter door
- \* Awning over roller shutter door providing all weather loading
- \* Quality Mezzanine Office with floor to ceiling glass facade
- \* Inviting stair and entry lobby area
- \* Individual bathroom and kitchenette facilities
- \* Sun screened allocated car-parking
- \* Intercom access entry door
- \* Security cameras to all units
- \* High speed internet connection