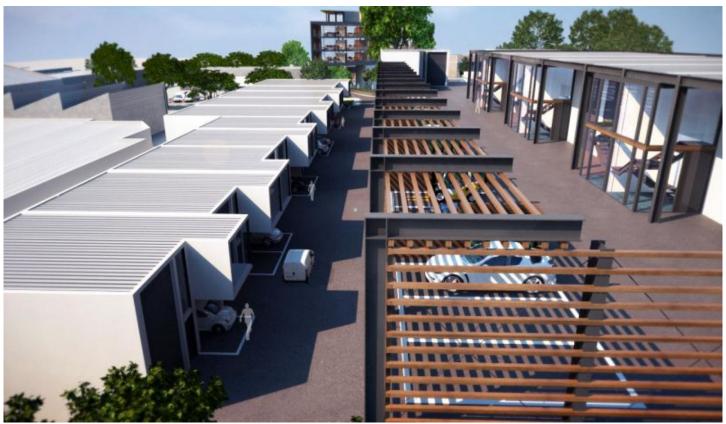

## 6/76b Edinburgh Road Marrickville NSW

A quality industrial unit offering functional warehousing with modern office accommodation. Benefits include: wide driveways, shaded dedicated parking, and easy access through the estate.

## Property facts;

- \* 7m internal warehouse clearance
- \* 3.5m wide motorised roller shutter door
- \* Awning over roller shutters providing all weather loading
- \* Quality Mezzanine Office with floor to ceiling glass facade
- \* Individual bathroom with provision for shower
- \* kitchenette facilities
- \* Undercover car-parking
- \* Intercom access entry door
- \* Security cameras to all units
- \* High speed internet connection
- \* 3 phase power supply