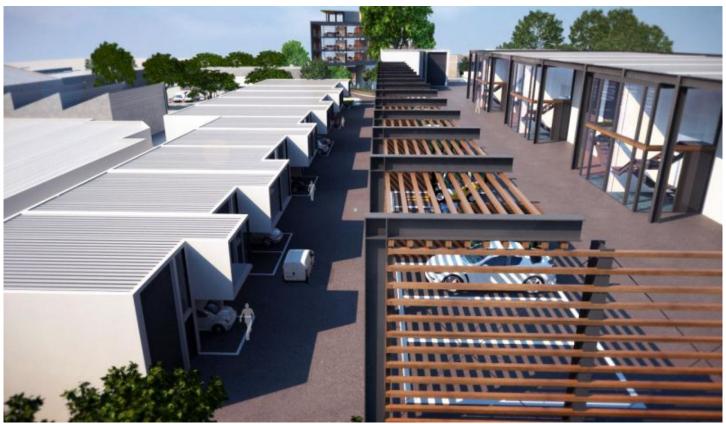

## 9/76b Edinburgh Road Marrickville NSW

A quality industrial unit offering functional warehousing with modern office accommodation. Benefits include: wide driveways, shaded dedicated parking, and easy access through the estate.

## Property facts;

- \* 7m internal warehouse clearance
- \* 3.5m wide motorised roller shutter door
- \* Awning over roller shutters providing all weather loading
- \* Quality Mezzanine Office with floor to ceiling glass facade
- \* Individual bathroom with provision for shower
- \* kitchenette facilities
- \* Undercover car-parking
- \* Intercom access entry door
- \* Security cameras to all units
- \* High speed internet connection
- \* 3 phase power supply