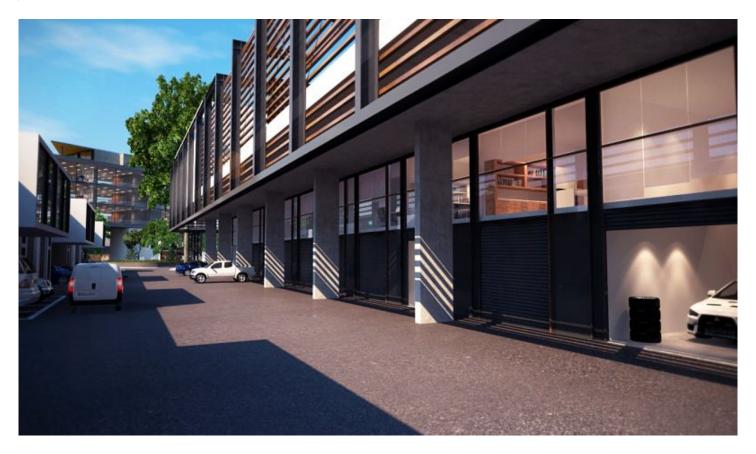

## 12/76b Edinburgh Road Marrickville NSW

Combine your workspace, office and storage needs into a modern and functional work-cell. A business premise offering a unique working lifestyle.

## Property Facts:

- \* 6m internal warehouse clearance
- \* Wide motorised roller doors
- \* Awning over roller door providing all weather loading
- \* Quality Mezzanine Office with floor to ceiling glass facade
- \* Carpeted and Air-conditioned office
- \* Private kitchenette
- \* Intercom access entry door
- \* Security cameras to all units
- \* High speed internet connection
- \* 3 Phase power
- \* Designated external waste and recycling area
- \* Bathroom and shower facilities at either end of the complex
- \* On-Site dedicated container drop-off zones

Located walking distance to Marrickville Metro Shopping Centre, and a short stroll to both St Peters & Sydenham Railway Stations.

These units are the perfect home for small businesses such as creative agencies, artists studios, multi-use storage, start-ups or the ideal home for your prestige Building Size: 46 sqm