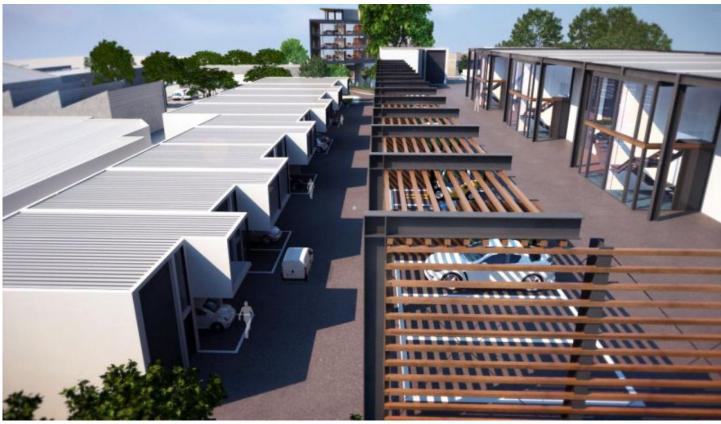

## 1/76b Edinburgh Road Marrickville NSW

A quality industrial unit offering functional warehousing with modern office accommodation. Benefits include: wide driveways, shaded dedicated parking, and easy access through the estate.

Property facts;

- \* 7m internal warehouse clearance
- \* 3.5m wide motorised roller shutter door
- \* Awning over roller shutters providing all weather loading
- \* Quality Mezzanine Office with floor to ceiling glass facade
- \* Individual bathroom with provision for shower
- \* kitchenette facilities
- \* Undercover car-parking
- \* Intercom access entry door
- \* Security cameras to all units
- \* High speed internet connection
- \* 3 phase power supply