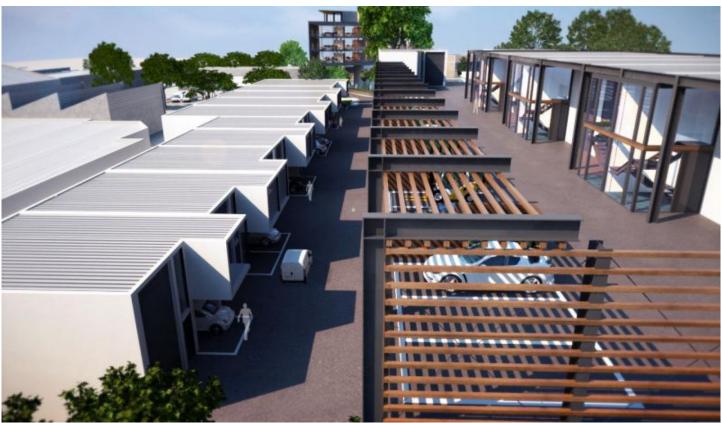

## 3/76 Edinburgh Road Marrickville NSW

A quality industrial unit offering functional warehousing with modern office accommodation. Benefits include: wide driveways, shaded dedicated parking, and easy access through the estate.

## Property facts;

- \* 7m internal warehouse clearance
- \* 3.5m wide motorised roller shutter door
- \* Awning over roller shutters providing all weather loading
- \* Quality Mezzanine Office with floor to ceiling glass facade
- \* Individual bathroom with provision for shower
- \* kitchenette facilities
- \* Undercover car-parking
- \* Intercom access entry door
- \* Security cameras to all units
- \* High speed internet connection
- \* 3 phase power supply