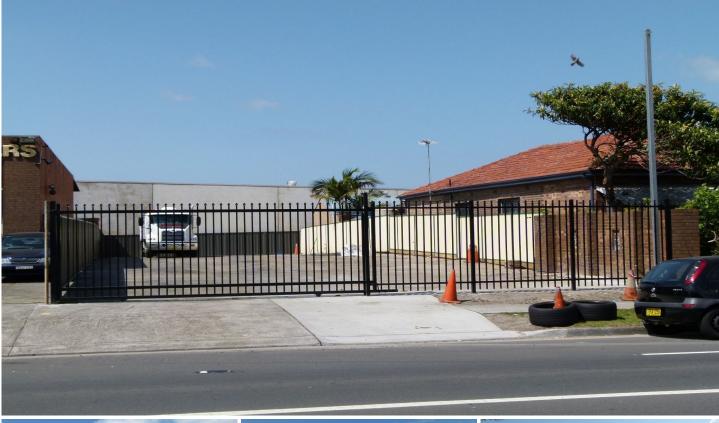

## 107 Beauchamp Road Matraville NSW

- ~ Industrial Land / Hard Stand For Sale or Lease
- ~ Site Area: 523sqm (approx)
- ~ Approx. 12m frontage to Beauchamp Road.
- ~ Large secure hardstand with front gate.
- ~ The site has connection to power, water and sewer.
- $\sim$  Located on the main thorough fare of Beauchamp Road, which provides easy access to the Eastern Suburbs and Southern Suburbs.
- ~ Approx. 600m to Port Botany Container Terminals.
- ~ Zone: In1 General Industrial.