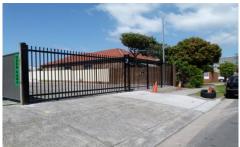

## 107 Beauchamp Road Matraville NSW

- ~ Industrial Land / Hard Stand For Sale or Lease
- ~ Site Area: 523sqm (approx)
- ~ Approx. 12m frontage to Beauchamp Road.
- ~ Large secure hardstand with front gate.
- ~ The site has connection to power, water and sewer.
- $\sim$  Located on the main thorough fare of Beauchamp Road, which provides easy access to the Eastern Suburbs and Southern Suburbs.
- ~ Approx. 600m to Port Botany Container Terminals.
- ~ Zone: In1 General Industrial.