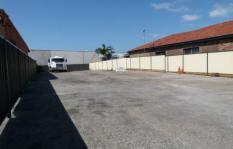

## 107 Beauchamp Road Matraville NSW

- ~ Industrial Land / Hard Stand For Sale or Lease
- ~ Site Area: 523sqm (approx)
- ~ Approx. 12m frontage to Beauchamp Road.
- ~ Large secure hardstand with front gate.
- ~ The site has connection to power, water and sewer.
- $\sim$  Located on the main thorough fare of Beauchamp Road, which provides easy access to the Eastern Suburbs and Southern Suburbs.
- ~ Approx. 600m to Port Botany Container Terminals.
- ~ Zone: In1 General Industrial.