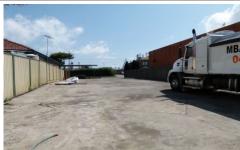

## 107 Beauchamp Road Matraville NSW

- ~ Industrial Land / Hard Stand For Sale or Lease
- ~ Site Area: 523sqm (approx)
- ~ Approx. 12m frontage to Beauchamp Road.
- ~ Large secure hardstand with front gate.
- ~ The site has connection to power, water and sewer.
- $\sim$  Located on the main thorough fare of Beauchamp Road, which provides easy access to the Eastern Suburbs and Southern Suburbs.
- ~ Approx. 600m to Port Botany Container Terminals.
- ~ Zone: In1 General Industrial.