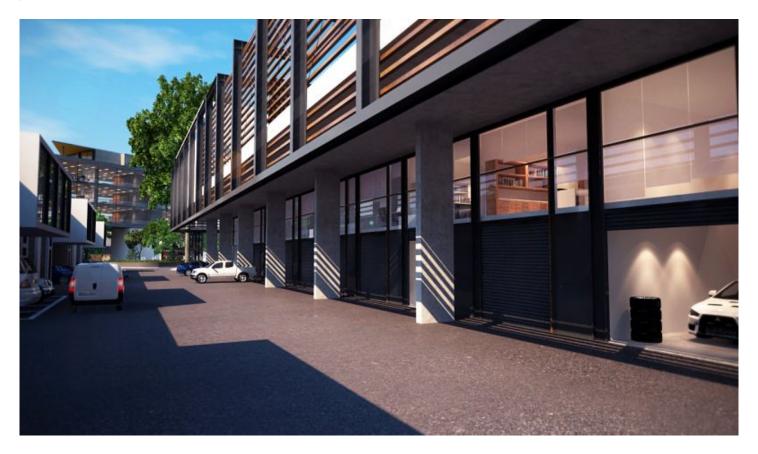

## 30/76b Edinburgh Road Marrickville NSW

Combine your workspace, office and storage needs into a modern and functional work-cell. A business premise offering a unique working lifestyle.

Property Facts:

- \* 6m internal warehouse clearance
- \* Wide motorised roller doors
- \* Awning over roller door providing all weather loading
- \* Quality Mezzanine Office with floor to ceiling glass facade
- \* Carpeted and Air-conditioned office
- \* Private kitchenette
- \* Intercom access entry door
- \* Security cameras to all units
- \* High speed internet connection
- \* 3 Phase power
- \* Designated external waste and recycling area
- \* Bathroom and shower facilities at either end of the complex
- \* On-Site dedicated container drop-off zones

Located walking distance to Marrickville Metro Shopping Centre, and a short stroll to both St Peters & Sydenham Railway Stations.

These units are the perfect home for small businesses such as creative agencies, artists studios, multi-use storage, start-ups or the ideal home for your prestige Building Size: 46 sqm