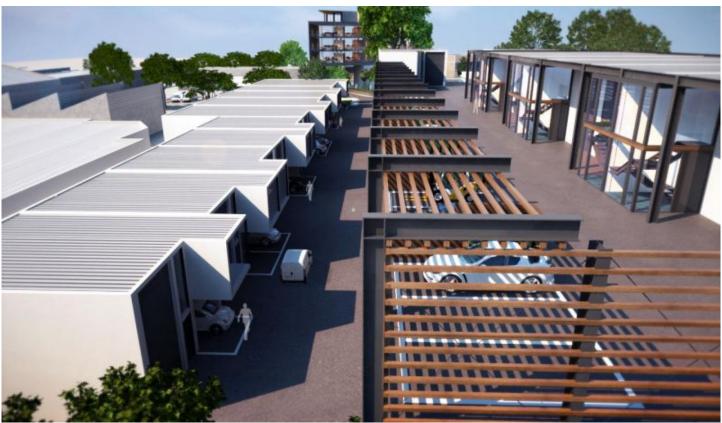

## 8/76b Edinburgh Road Marrickville NSW

A quality industrial unit offering functional warehousing with modern office accommodation. Benefits include: wide driveways, shaded dedicated parking, and easy access through the estate.

## Property facts;

- \* 7m internal warehouse clearance
- \* 3.5m wide motorised roller shutter door
- \* Awning over roller shutters providing all weather loading
- \* Quality Mezzanine Office with floor to ceiling glass facade
- \* Individual bathroom with provision for shower
- \* kitchenette facilities
- \* Undercover car-parking
- \* Intercom access entry door
- \* Security cameras to all units
- \* High speed internet connection
- \* 3 phase power supply