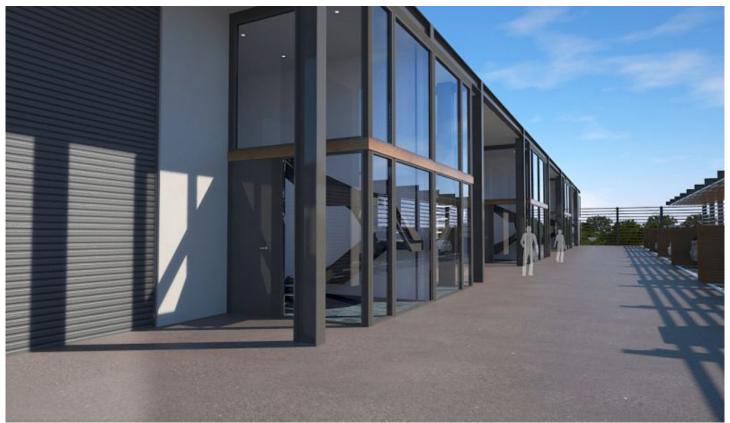

## 50/76b Edinburgh Road Marrickville NSW

A quality industrial unit offering functional warehousing with modern office accommodation. Benefits include: wide driveways, undercover parking, and easy access through the estate.

## Property facts;

- \* 7m internal warehouse clearance
- \* 3.5m wide motorised roller shutter door
- \* Awning over roller shutter door providing all weather loading
- \* Quality Mezzanine Office with floor to ceiling glass facade
- \* Inviting stair and entry lobby area
- \* Individual bathroom and kitchenette facilities
- \* Sun screened allocated car-parking
- \* Intercom access entry door
- \* Security cameras to all units
- \* High speed internet connection