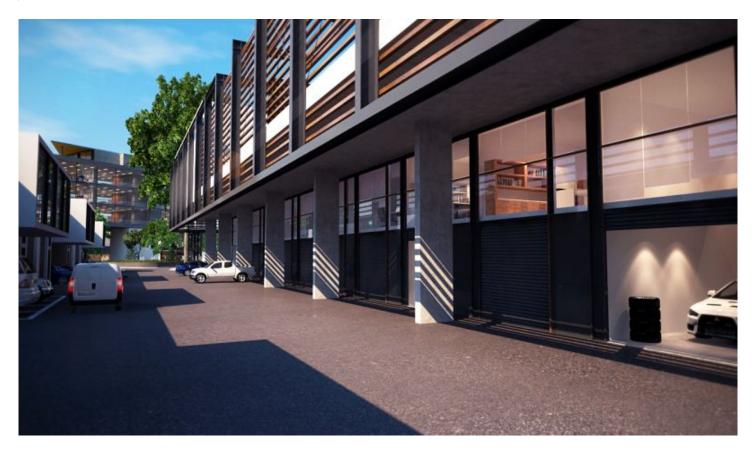

## 37 & 38/76b Edinburgh Road Marrickville NSW

Combine your workspace, office and storage needs into a modern and functional work-cell. A business premise offering a unique working lifestyle.

Property Facts:

- \* 6m internal warehouse clearance
- \* Wide motorised roller doors
- \* Awning over roller door provides for all weather loading
- \* Quality Mezzanine Office with floor to ceiling glass facade
- \* Carpeted and Air-conditioned office
- \* Private kitchenette
- \* Intercom access entry door
- \* Security cameras to all units
- \* High speed internet connection
- \* 3 Phase power
- \* Designated external waste and recycling area
- \* Bathroom and shower facilities at either end of the complex
- \* On-Site dedicated container drop-off zones

Located walking distance to Marrickville Metro Shopping Centre, and a short stroll to both St Peters & Sydenham Railway Stations.

These units are the perfect home for small businesses such as creative agencies, artists studios, multi-use storage, start-ups or the ideal home for your prestige Building Size: 138 sqm