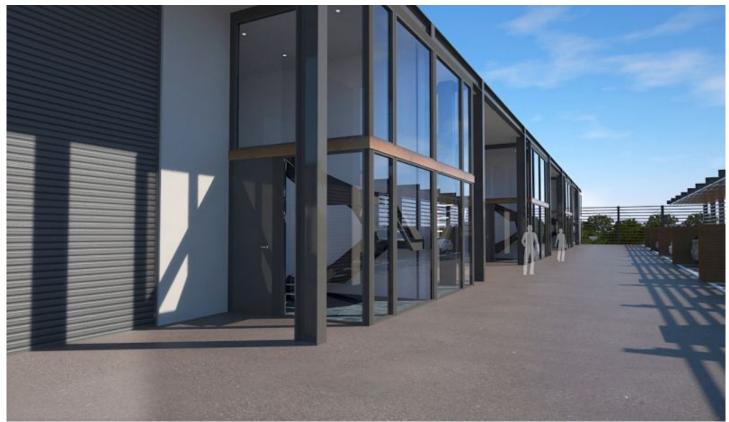

## 51/76b Edinburgh Road Marrickville NSW

A quality industrial unit offering functional warehousing with modern office accomodation. Benefits include: wide driveways, shaded dedicated parking, and easy access through the estate.

## Property facts;

- \* 7m internal warehouse clearance
- \* 3.5m wide motorised roller shutter door
- \* Awning over roller door providing all weather loading
- \* Quality Mezzanine Office with floor to ceiling glass facade
- \* Inviting stair and entry lobby area
- \* Individual bathroom and kitchenette facilities
- \* Sun screened allocated car-parking
- \* Intercom access entry door
- \* Security cameras to all units
- \* High speed internet connection
- \* 3 phase power supply