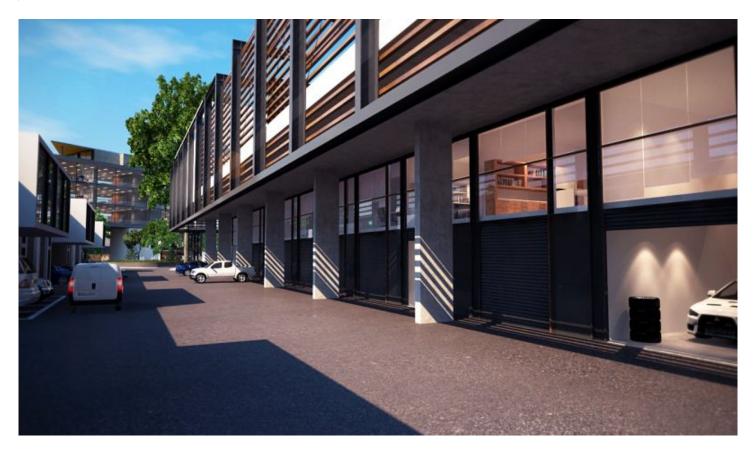

## 16/76b Edinburgh Road Marrickville NSW

Combine your workspace, office and storage needs into a modern and functional work-cell. A business premise offering a unique working lifestyle.

- \* 6m internal warehouse clearance.
- \* Wide motorised roller doors.
- \* Awning over roller door providing all weather loading.
- \* Quality Mezzanine Office with floor to ceiling glass facade.
- \* Carpeted and Air-conditioned office.
- \* Private kitchenette.
- \* Intercom access entry door.
- \* Security cameras to all units.
- \* High speed internet connection.
- \* 3 Phase power.
- \* Designated external waste and recycling area.
- \* Bathroom and shower facilities at either end of the complex.
- \* On-Site dedicated container drop-off zones.

Located walking distance to Marrickville Metro Shopping Centre, and a short stroll to both St Peters & Sydenham Railway Stations.

These units are the perfect home for small businesses such as creative agencies, artists studios, multi-use storage, start-ups or the ideal home for your prestige vehicle or motorbike collection (designed on a grid of 4.3