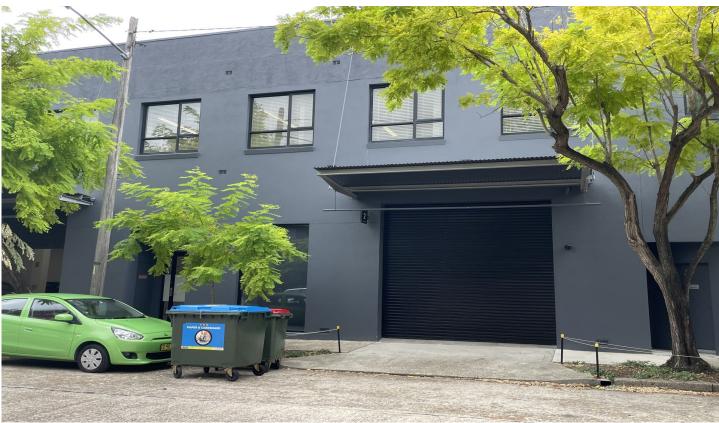

## Warehouse/52 Queen Street Beaconsfield NSW

Warehouse 2

- ~ Access from 2 William Street
- ~ Ground floor warehouse / studio approx. 413sqm
- ~ Modern open plan air-conditioned office area
- ~ Self-contained with own roller door / loading dock
- ~ Separate Male & Female toilets + shower and kitchenette
- ~ Previously used for online distribution / warehouse
- ~ Walking distance to Green Square Station
- ~ Estimated Outgoings \$29,761 p.a. + GST