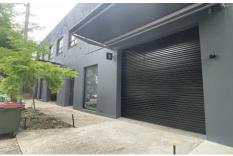

## Warehouse/52 Queen Street Beaconsfield NSW

Warehouse 2

- ~ Access from 2 William Street
- ~ Ground floor warehouse / studio approx. 413sqm
- ~ Modern open plan air-conditioned office area
- ~ Self-contained with own roller door / loading dock
- ~ Separate Male & Female toilets + shower and kitchenette
- ~ Previously used for online distribution / warehouse
- ~ Walking distance to Green Square Station
- ~ Estimated Outgoings \$29,761 p.a. + GST