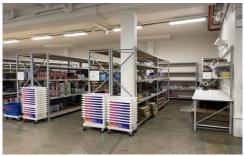

## Warehouse/52 Queen Street Beaconsfield NSW

Warehouse 2

- ~ Access from 2 William Street
- ~ Ground floor warehouse / studio approx. 413sqm
- ~ Modern open plan air-conditioned office area
- ~ Self-contained with own roller door / loading dock
- ~ Separate Male & Female toilets + shower and kitchenette
- ~ Previously used for online distribution / warehouse
- ~ Walking distance to Green Square Station
- ~ Estimated Outgoings \$29,761 p.a. + GST