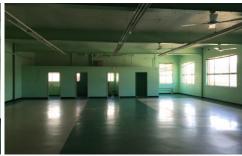

## 25 Carrington Road Marrickville NSW

- ~ 837sqm freestanding building comprising of 192sqm lower ground storage & carparking, 324sqm ground floor warehouse access via a loading dock and 321sqm offices on the top floor.
- ~ Light and bright with high ceilings.
- ~ Two levels are air-conditioned.
- ~ Dual roller shutter access.
- ~ Undercover secure car parking.
- ~ Two street frontage on Carrington Street and Schwebel Street.
- ~ Within 1 km of both Tempe and Marrickville Train Stations.
- ~ Close to Princes Hwy & Illawara Road.