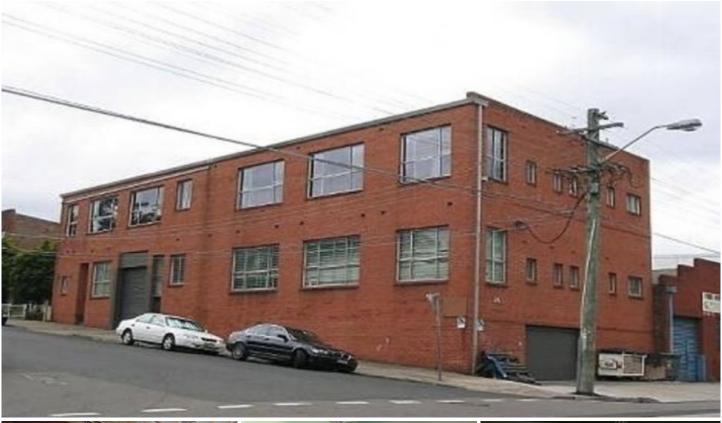

## 25 Carrington Road Marrickville NSW

- ~ 837sqm freestanding building comprising of 192sqm lower ground storage & carparking, 324sqm ground floor warehouse access via a loading dock and 321sqm offices on the top floor.
- ~ Light and bright with high ceilings.
- ~ Two levels are air-conditioned.
- ~ Dual roller shutter access.
- ~ Undercover secure car parking.
- ~ Two street frontage on Carrington Street and Schwebel Street.
- ~ Within 1 km of both Tempe and Marrickville Train Stations.
- ~ Close to Princes Hwy & Illawara Road.

**Building Size**: 837 sqm **Land Size**: 361 sqm

View : https://www.cityalliance.com.au/lease/ns

w/inner-west/marrickville/commercial/ind

ustrial/5665577

## 25 Carrington Road, Marrickville