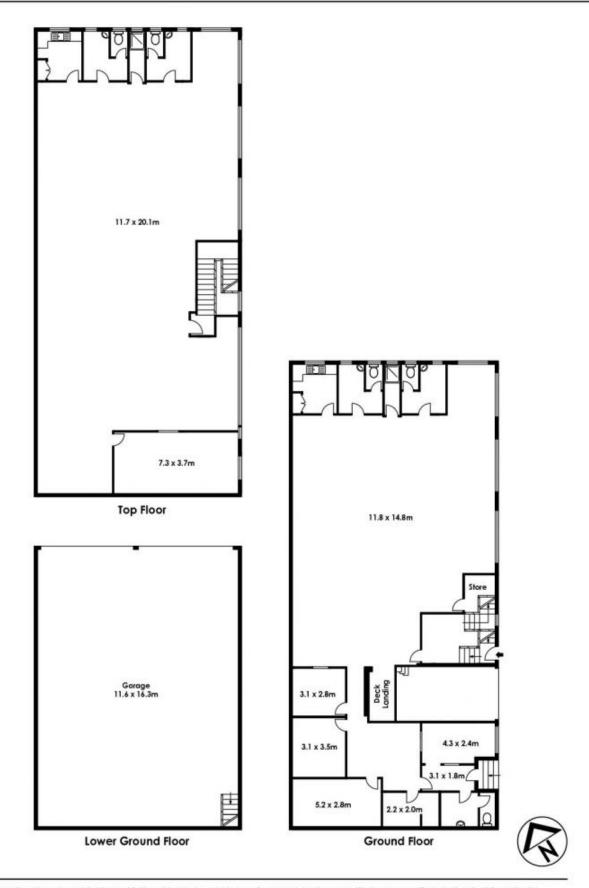

## 25 Carrington Road Marrickville NSW

- ~ 837sqm freestanding building comprising of 192sqm lower ground storage & carparking, 324sqm ground floor warehouse access via a loading dock and 321sqm offices on the top floor.
- ~ Light and bright with high ceilings.
- ~ Two levels are air-conditioned.
- ~ Dual roller shutter access.
- ~ Undercover secure car parking.
- ~ Two street frontage on Carrington Street and Schwebel Street.
- ~ Within 1 km of both Tempe and Marrickville Train Stations.
- ~ Close to Princes Hwy & Illawara Road.

**Building Size**: 837 sqm **Land Size**: 361 sqm

View : https://www.cityalliance.com.au/lease/ns

w/inner-west/marrickville/commercial/ind

ustrial/5665577