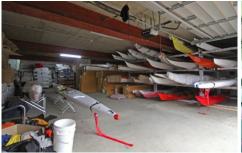

## 25 Carrington Road Marrickville NSW

- ~ 837sqm freestanding building comprising of 192sqm lower ground storage & carparking, 324sqm ground floor warehouse access via a loading dock and 321sqm offices on the top floor.
- ~ Light and bright with high ceilings.
- ~ Two levels are air-conditioned.
- ~ Dual roller shutter access.
- ~ Undercover secure car parking.
- ~ Two street frontage on Carrington Street and Schwebel Street.
- ~ Within 1 km of both Tempe and Marrickville Train Stations.
- ~ Close to Princes Hwy & Illawara Road.