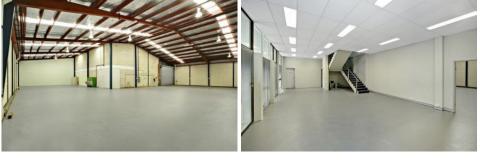

## 64 Mentmore Avenue Rosebery NSW

Available end of October 2023

- ~ Modern warehouse & office building, newly refurbished throughout. Grand entrance, carpeted, air-conditioned offices with toilet and kitchen facilities (granite bench tops, etc.)
- $\sim$  The complex provides excellent container truck access. Its internal clearance exceeds 6m to 7.5m in the warehouse.
- ~ The premises is ideal for light manufacturing, warehousing or bulky goods retailing.