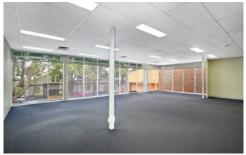

## 64 Mentmore Avenue Rosebery NSW

Available end of October 2023

- ~ Modern warehouse & office building, newly refurbished throughout. Grand entrance, carpeted, air-conditioned offices with toilet and kitchen facilities (granite bench tops, etc.)
- $\sim$  The complex provides excellent container truck access. Its internal clearance exceeds 6m to 7.5m in the warehouse.
- ~ The premises is ideal for light manufacturing, warehousing or bulky goods retailing.