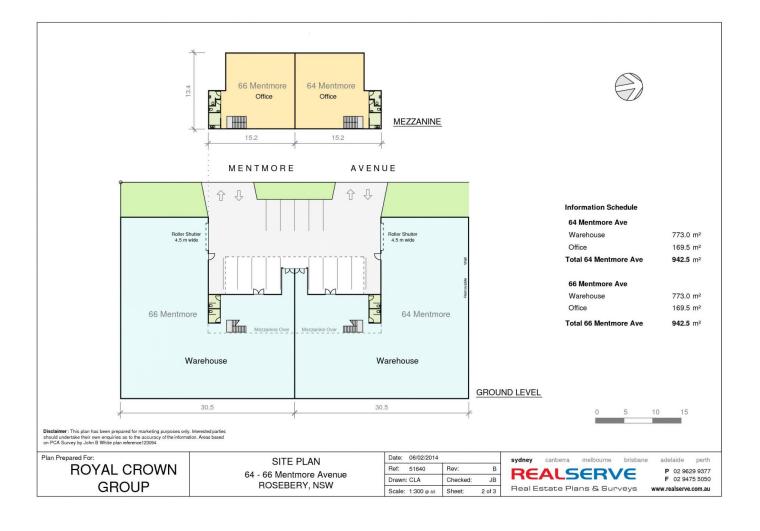

Warehouse: 773sqm Office: 169.5sqm Total Size: 942.5sqm

Price : POA Building Size : 943 sqm

View : https://www.cityalliance.com.au/lease/ns

w/eastern-suburbs/rosebery/commercial

/industrial/5665575