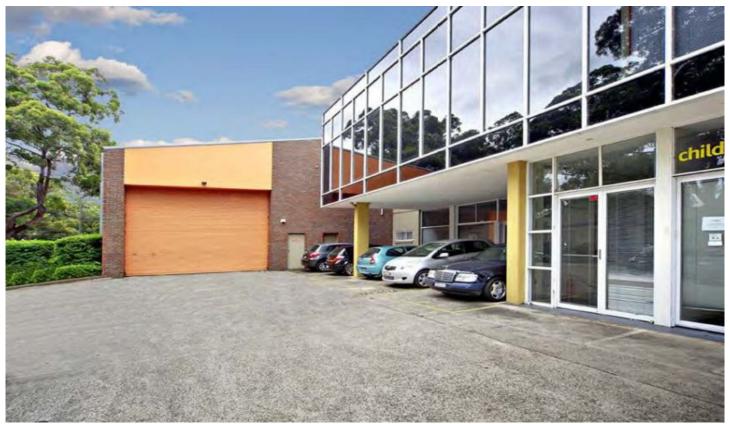

## 64 Mentmore Avenue Rosebery NSW

Available end of October 2023

- ~ Modern warehouse & office building, newly refurbished throughout. Grand entrance, carpeted, air-conditioned offices with toilet and kitchen facilities (granite bench tops, etc.)
- $\sim$  The complex provides excellent container truck access. Its internal clearance exceeds 6m to 7.5m in the warehouse.
- ~ The premises is ideal for light manufacturing, warehousing or bulky goods retailing.