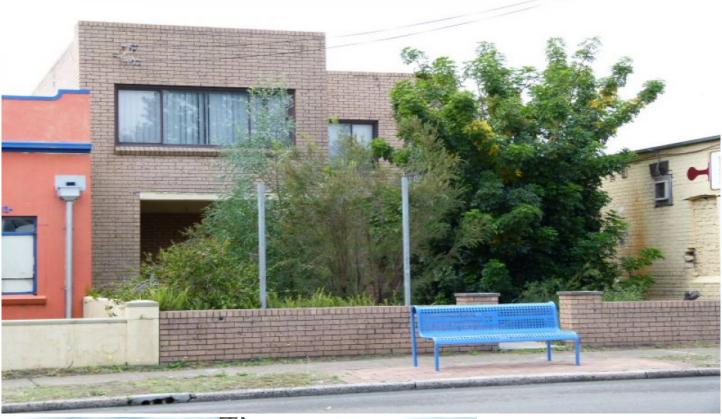

## 1543 Botany Road Botany NSW

- ~ Ground floor warehouse / storage area approx 180sqm
- ~ First floor offices or showroom approx 200sqm
- ~ Existing fit out includes partitioned offices, open plan area & reception, refurbished with new paint & carpet
- ~ Separate male & female bathrooms with shower
- ~ Large kitchen area
- ~ Exposure to Botany Rd with signage available.
- ~ Rear off street car parking available
- ~ Potential for live & work arrangement.

**Price** : \$ 1,200,000 **Building Size** : 380 sqm

**View**: https://www.cityalliance.com.au/sale/ns

w/eastern-suburbs/botany/commercial/in

dustrial/5665567