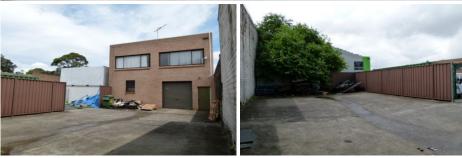

## 1543 Botany Road Botany NSW

- ~ Ground floor warehouse / storage area approx 180sqm
- ~ First floor offices or showroom approx 200sqm
- ~ Existing fit out includes partitioned offices, open plan area & reception, refurbished with new paint & carpet
- ~ Separate male & female bathrooms with shower
- ~ Large kitchen area
- ~ Exposure to Botany Rd with signage available.
- ~ Rear off street car parking available
- ~ Potential for live & work arrangement.

**Price** : \$ 1,200,000 **Building Size** : 380 sqm

**View**: https://www.cityalliance.com.au/sale/ns

w/eastern-suburbs/botany/commercial/in

dustrial/5665567