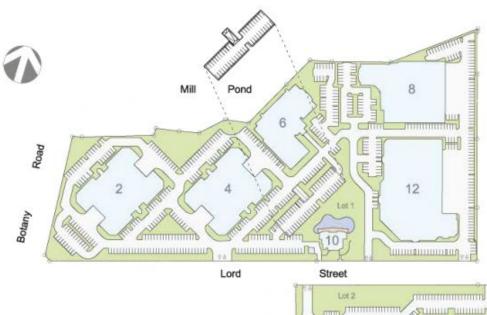

## Level 2/2B Lord Street Botany NSW

An opportunity to lease a unique and trendy office suite. Overlooking the tranquil setting of the historic Mill Pond this suite boasts a superbly fitted out space for all your needs. Fully carpeted and air-conditioned and own amenities.

Bus stop located out front of the estate, plus access to a free Shuttle Bus to Green Square Station.

Ideally located within walking distance from Botany retail strip as well as within close proximity to the Airport, the