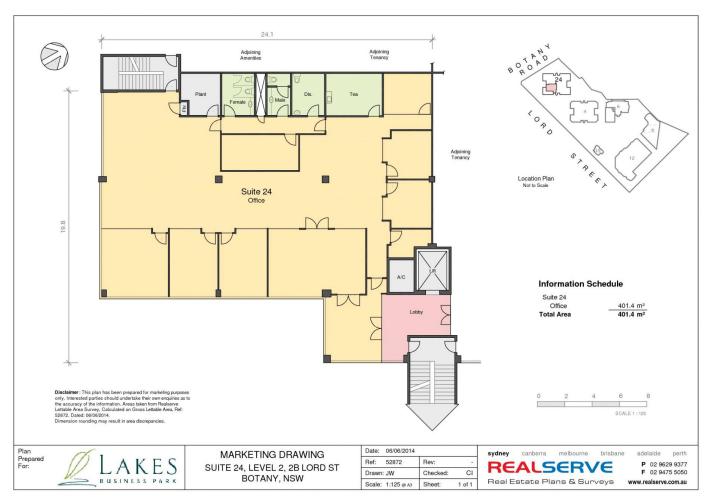

## Level 2/2B Lord Street Botany NSW

An opportunity to lease a unique and trendy office suite. Overlooking the tranquil setting of the historic Mill Pond this suite boasts a superbly fitted out space for all your needs. Fully carpeted and air-conditioned and own amenities.

- ~ Level 2 office Size: 418sqm
- ~ Open Plan Office
- ~ 5 car spaces available

This estate offers occupants a fully licensed on-site cafe and catering, functions and training facilities, abundant parking, A-grade office, 24 hour security and all set amongst a tranquil lakeside environment with beautifully landscaped grounds.