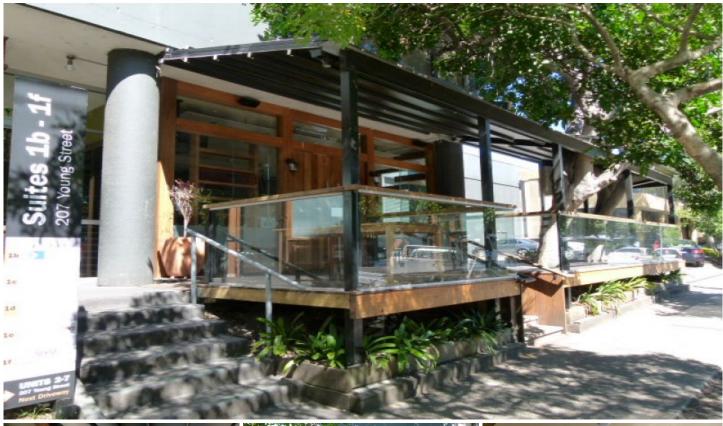

## 1a/207 Young Street Waterloo NSW

Prime Street-Front Retail situated adjacent to The Meeting House Cafe Restaurant on the corner of Danks St & Young St, Waterloo.

This 70sqm corner retail store features high ceiling, polished timber floorboards, shop front glazing to two sides and two entrances. Large 24sqm outdoor seating area with retractable awnings. Includes one car space.

You won't find any other retail store of this size with street frontage available for lease in this precinct.

Building Size: 70 sqm

**View**: https://www.cityalliance.com.au/lease/ns

w/eastern-suburbs/waterloo/commercial/