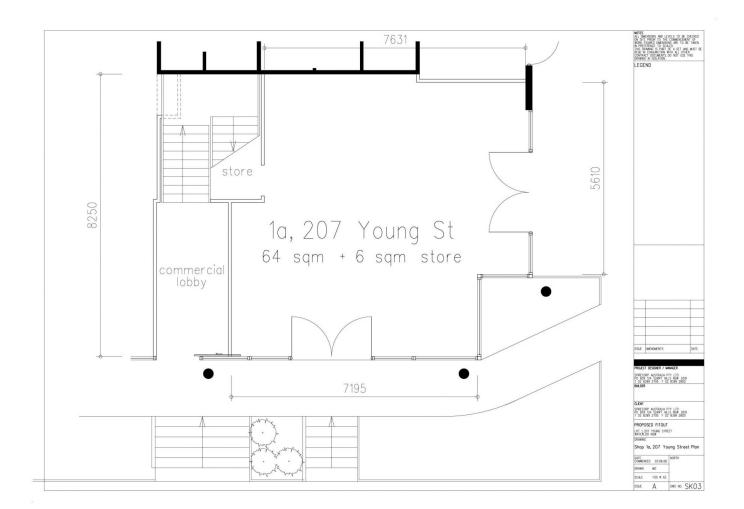

## 1a/207 Young Street Waterloo NSW

Prime Street-Front Retail situated adjacent to The Meeting House Cafe Restaurant on the corner of Danks St & Young St, Waterloo.

This 70sqm corner retail store features high ceiling, polished timber floorboards, shop front glazing to two sides and two entrances. Large 24sqm outdoor seating area with retractable awnings. Includes one car space.

You won't find any other retail store of this size with street frontage available for lease in this precinct.

Building Size: 70 sqm

**View**: https://www.cityalliance.com.au/lease/ns

w/eastern-suburbs/waterloo/commercial/