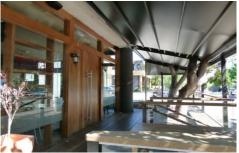

## 1a/207 Young Street Waterloo NSW

Prime Street-Front Retail situated adjacent to The Meeting House Cafe Restaurant on the corner of Danks St & Young St, Waterloo.

This 70sqm corner retail store features high ceiling, polished timber floorboards, shop front glazing to two sides and two entrances. Large 24sqm outdoor seating area with retractable awnings. Includes one car space.