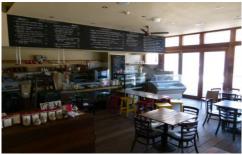

## 1a/207 Young Street Waterloo NSW

Prime Street-Front Retail situated adjacent to The Meeting House Cafe Restaurant on the corner of Danks St & Young St, Waterloo.

This 70sqm corner retail store features high ceiling, polished timber floorboards, shop front glazing to two sides and two entrances. Large 24sqm outdoor seating area with retractable awnings. Includes one car space.