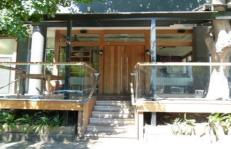

## 1a/207 Young Street Waterloo NSW

Prime Street-Front Retail situated adjacent to The Meeting House Cafe Restaurant on the corner of Danks St & Young St, Waterloo.

This 70sqm corner retail store features high ceiling, polished timber floorboards, shop front glazing to two sides and two entrances. Large 24sqm outdoor seating area with retractable awnings. Includes one car space.