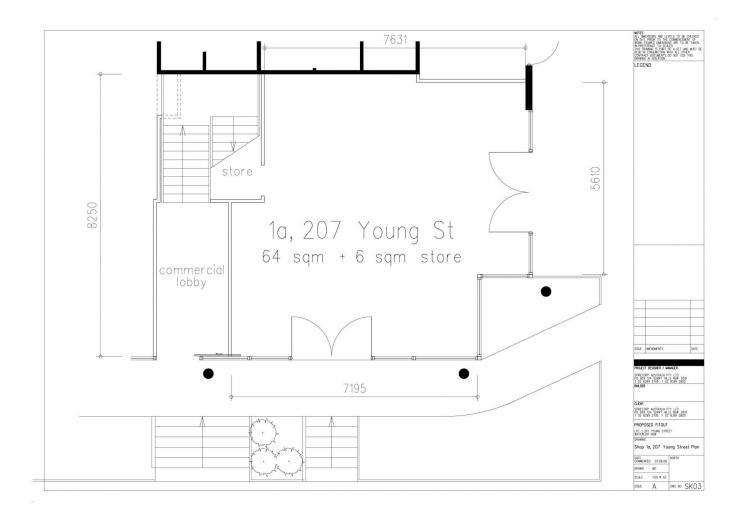

## 1a/207 Young Street Waterloo NSW

Prime Street-Front Retail situated adjacent to The Meeting House Cafe on the corner of Danks Street & Young Street, Waterloo

This 70sqm corner retail store features high ceiling, exposed concrete floor, shop front glazing to two sides & two entrances. Excellent 24sqm outdoor seating area with retractable awnings. Includes one car space

You won't find any other retail store of this size with street frontage available for lease in this precinct

Building Size: 70 sqm

**View**: https://www.cityalliance.com.au/lease/ns

w/eastern-suburbs/waterloo/commercial/