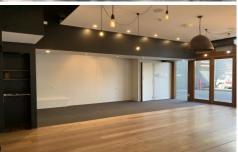

## 1a/207 Young Street Waterloo NSW

Prime Street-Front Retail situated adjacent to The Meeting House Cafe on the corner of Danks Street & Young Street, Waterloo

This 70sqm corner retail store features high ceiling, exposed concrete floor, shop front glazing to two sides & two entrances. Excellent 24sqm outdoor seating area with retractable awnings. Includes one car space