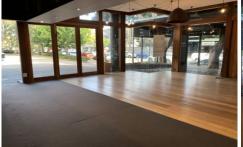

## 1a/207 Young Street Waterloo NSW

Prime Street-Front Retail situated adjacent to The Meeting House Cafe on the corner of Danks Street & Young Street, Waterloo

This 70sqm corner retail store features high ceiling, exposed concrete floor, shop front glazing to two sides & two entrances. Excellent 24sqm outdoor seating area with retractable awnings. Includes one car space