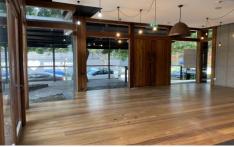

## 1a/207 Young Street Waterloo NSW

Prime Street-Front Retail situated adjacent to The Meeting House Cafe on the corner of Danks Street & Young Street, Waterloo

This 70sqm corner retail store features high ceiling, exposed concrete floor, shop front glazing to two sides & two entrances. Excellent 24sqm outdoor seating area with retractable awnings. Includes one car space