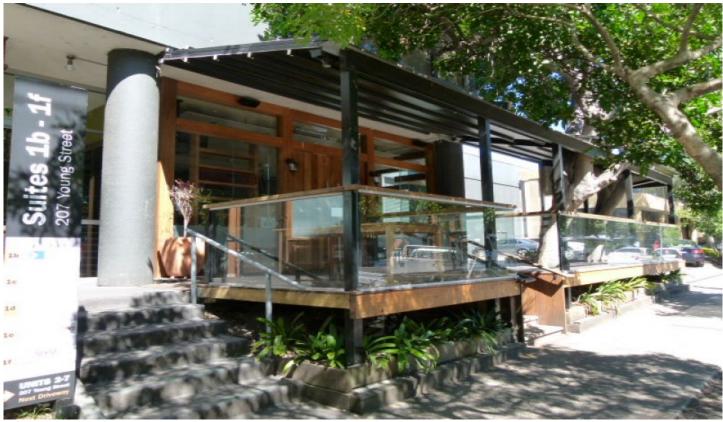

## 1a/207 Young Street Waterloo NSW

Prime Street-Front Retail situated adjacent to The Meeting House Cafe on the corner of Danks Street & Young Street, Waterloo

This 70sqm corner retail store features high ceiling, exposed concrete floor, shop front glazing to two sides & two entrances. Excellent 24sqm outdoor seating area with retractable awnings. Includes one car space

You won't find any other retail store of this size with street frontage available for lease in this precinct

Building Size: 70 sqm

**View**: https://www.cityalliance.com.au/lease/ns

w/eastern-suburbs/waterloo/commercial/