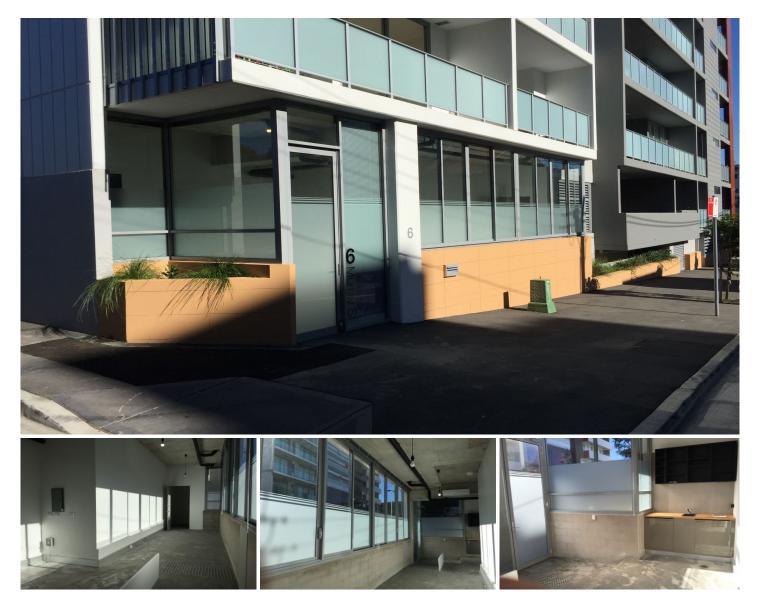

## C02/6 Murray Street Waterloo NSW

~ Suite is ideal for retail/showroom, cafe, or commercial office use (STCA). 33sqm internal approx. plus separate secure storage of 5sqm.

- ~ DA approval for an un-licensed cafe
- ~ Abundant natural light with enormous windows
- ~ Air-conditioned and self contained kitchen
- ~ Access to grease trap and mechanical ventilation

 $\sim$  Warehouse look with 3.5m high ceilings and high grade finishes

~ One off street secure car space available

Located in the heart of the Waterloo residential precinct with future park as noted by Sydney City Council opposite the site. Accessible from both South Dowling Street and Lachlan Street. Near the future town centre of Waterloo.