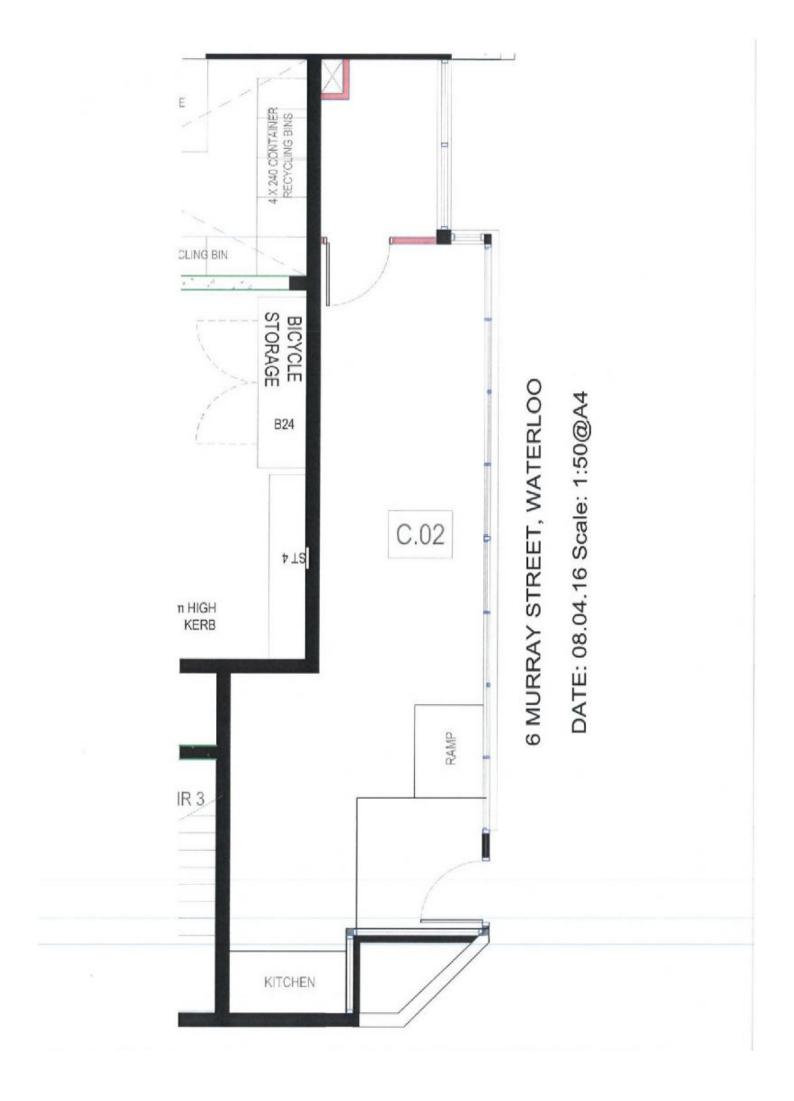

## C02/6 Murray Street Waterloo NSW

~ Suite is ideal for retail/showroom, cafe, or commercial office use (STCA). 33sqm internal approx. plus separate secure storage of 5sqm.

- ~ DA approval for an un-licensed cafe
- ~ Abundant natural light with enormous windows
- ~ Air-conditioned and self contained kitchen
- ~ Access to grease trap and mechanical ventilation

## Building Size : 33 sqm

View

: https://www.cityalliance.com.au/lease/ns w/eastern-suburbs/waterloo/commercial/ retail/5665548