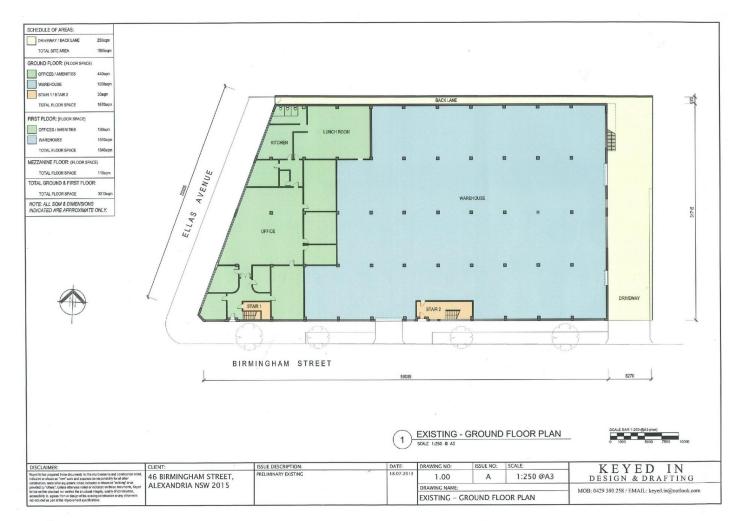

## 46 Birmingham Street Alexandria NSW

- ~ Ground floor Warehouse / Factory approx 1,200sqm.
- Ground floor Office / Showroom approx 470sqm.
  First floor Studio / Office approx 1,640sqm.
- ~ Numerous Roller Shutter Access.
- ~ Goods lift to first floor.
- ~ Off Street Parking via side driveway. ~ Good natural light.
- ~ Budget space.
- ~ Next door to the new Sonoma Bakery Cafe Alexandria.
- ~ Zoning: B7 Business Park.

| Price           |    |
|-----------------|----|
| Destil allianas | 0: |

- : POA Building Size : 3310 sqm
- Land Size View
- : 1985 sqm
- : https://www.cityalliance.com.au/lease/ns w/eastern-suburbs/alexandria/commerci al/industrial/5665534