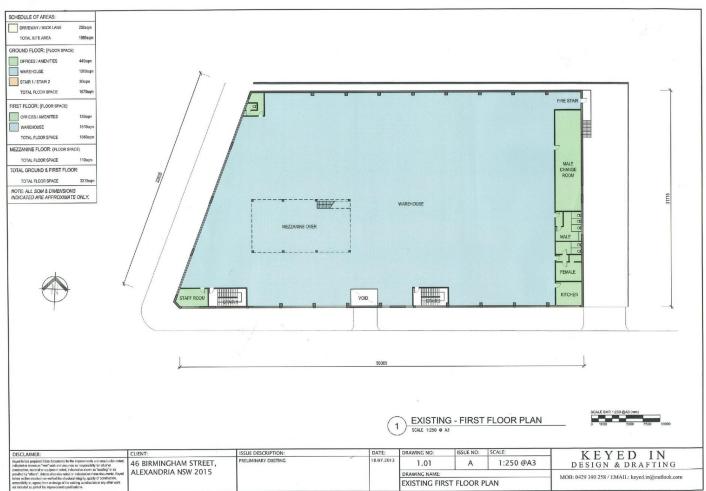

## 46 Birmingham Street Alexandria NSW

- ~ Ground floor Warehouse / Factory approx 1,200sqm.
- Ground floor Office / Showroom approx 470sqm.
  First floor Studio / Office approx 1,640sqm.
- ~ Numerous Roller Shutter Access.
- ~ Goods lift to first floor.
- ~ Off Street Parking via side driveway. ~ Good natural light.
- ~ Budget space.
- ~ Next door to the new Sonoma Bakery Cafe Alexandria.
- ~ Zoning: B7 Business Park.

| Price           |    |
|-----------------|----|
| Destil allianas | 0: |

- : POA Building Size : 3310 sqm
- Land Size View
- : 1985 sqm
- : https://www.cityalliance.com.au/lease/ns w/eastern-suburbs/alexandria/commerci al/industrial/5665534