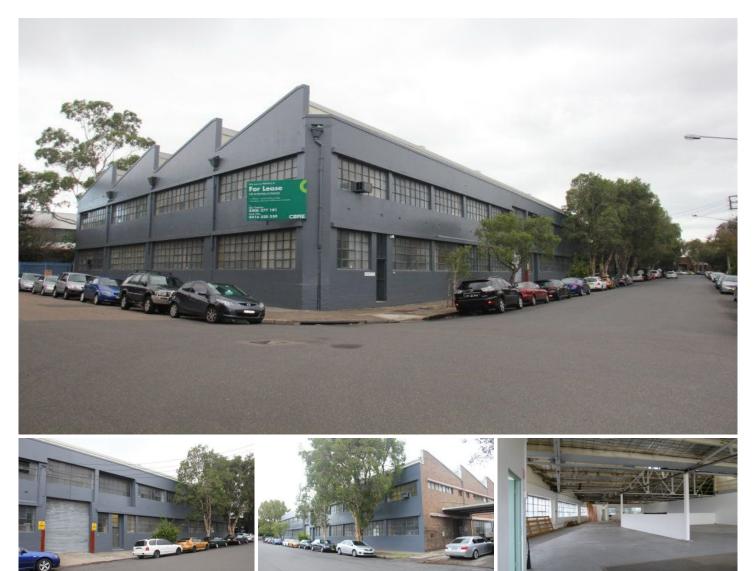

## 46 Birmingham Street Alexandria NSW

- ~ Ground floor Warehouse / Factory approx 1,200sqm.
- Ground floor Office / Showroom approx 470sqm.
  First floor Studio / Office approx 1,640sqm.
- ~ Numerous Roller Shutter Access.
- ~ Goods lift to first floor.
- ~ Off Street Parking via side driveway. ~ Good natural light.
- ~ Budget space.
- ~ Next door to the new Sonoma Bakery Cafe Alexandria.
- ~ Zoning: B7 Business Park.

| Price           |    |
|-----------------|----|
| Destil allianas | 0: |

- : POA Building Size : 3310 sqm
- Land Size View
- : 1985 sqm
- : https://www.cityalliance.com.au/lease/ns w/eastern-suburbs/alexandria/commerci al/industrial/5665534