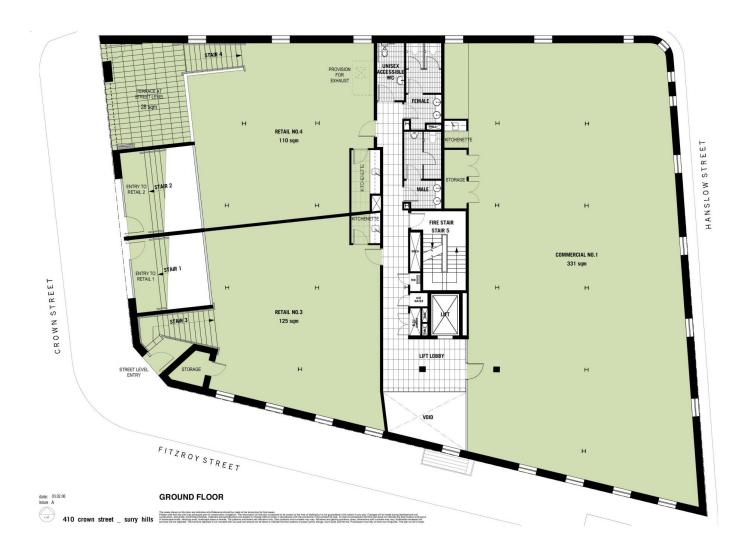

Building Size: 331.5 sqm

**View**: https://www.cityalliance.com.au/lease/ns

w/eastern-suburbs/surry-hills/commercia

I/offices/5665528