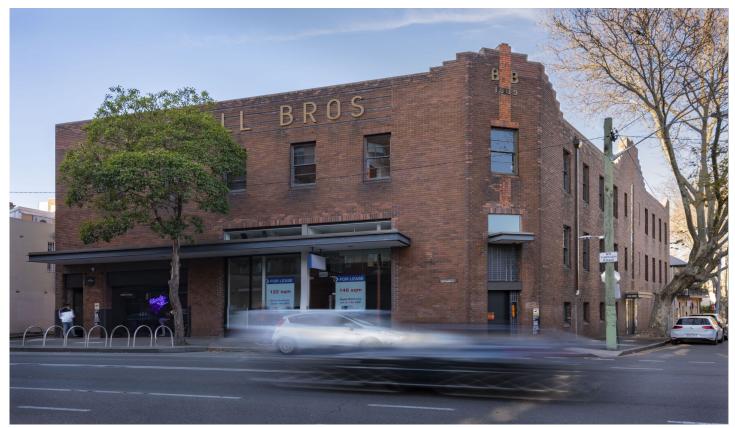

## 5-6/410 Crown Street Surry Hills NSW

City Alliance are pleased to offer suites 5 & 6, 410 Crown Street, Surry Hills to the market for lease. Fully fitted space within the 1939 converted "Brussell Bros" warehouse building.

Features include:
Timber floors
Exposed brick walls
Exposed services
High Ceilings
Lift access
Exclusive amenities
Light on 3 sides
Opposite the popular Dolphin Hotel
Above Four Pillars cocktail bar & distillery.
Short Walk to Central Station