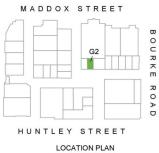

e Road Alexandria NSW

- \* High clearance clear span warehouse approx. 268sqm
- \* EŠFR sprinkler system
- \* Close proximity to Sydney Airport and Port Botany
  \* Access via several large driveways with three entry/exit points to the estate via Maddox Street and two entry/exit points via Huntley Street
- \* Landscaped estate
- \* Well connected to public transport
- \* Estimated Outgoings \$26,800 p.a. + GST

Price : POA (exGST) Building Size: 268 sqm

View : https://www.cityalliance.com.au/lease/ns

w/eastern-suburbs/alexandria/commerci

al/industrial/5665522

## **UNIT G2 PLAN - INDICATIVE**

| AREA SCHEDULE | SQM   |  |  |  |  |
|---------------|-------|--|--|--|--|
| Unit G2       |       |  |  |  |  |
| Warehouse     | 275.9 |  |  |  |  |
| Total area    | 275.9 |  |  |  |  |







LOCATION PLAN NOT TO SCALE