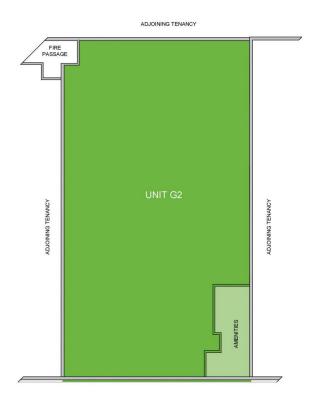

## **UNIT G2 PLAN - INDICATIVE**

| AREA SCHEDULE | SQM   |  |  |  |  |
|---------------|-------|--|--|--|--|
| Unit G2       |       |  |  |  |  |
| Warehouse     | 275.9 |  |  |  |  |
| Total area    | 275.9 |  |  |  |  |