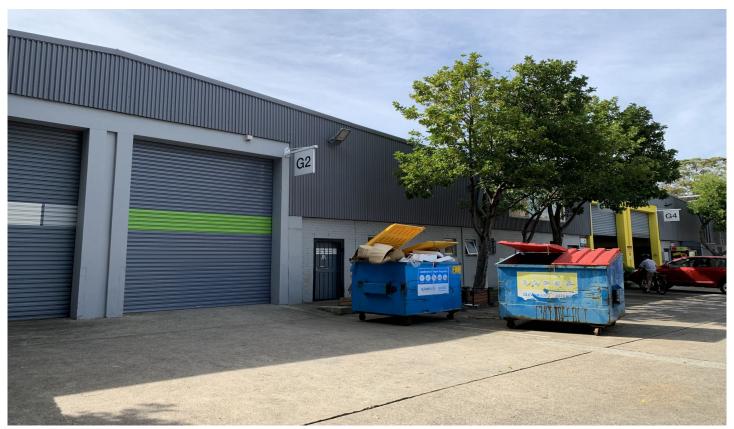

## G1/35-39 Bourke Road Alexandria NSW

- \* High clearance clear span warehouse approx. 268sqm
- \* EŠFR sprinkler system
- \* Close proximity to Sydney Airport and Port Botany
  \* Access via several large driveways with three entry/exit points to the estate via Maddox Street and two entry/exit points via Huntley Street
- \* Landscaped estate
- \* Well connected to public transport
- \* Estimated Outgoings \$26,800 p.a. + GST