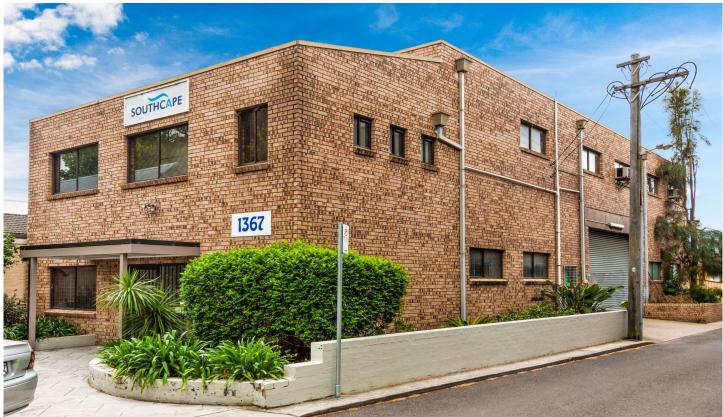

## **Botany**

- ~ Modern Freestanding Building with exposure to Botany Road
- ~ Approx. 531sqm of building over two levels
- ~ Current fitout consists of a mix of offices, showroom, technical / production area, and storage area.
- ~ Large roller shutter access to the ground floor warehouse / storage area.
- ~ Amenities located on both levels.
- ~ Both internal and external off street parking.
- ~ Ideal for a variety of uses, zoning under Botany LEP 2013 is B2 Local Centre.
- $\sim$  Located with in the Botany Retail Strip, close to both the air and sea ports and the M5 / Eastern Distributor.

## 4 🕰

Price : POA Building Size : 531 sqm Land Size : 373 sqm

View : https://www.cityalliance.com.au/lease/ns

w/eastern-suburbs/botany/commercial/in

dustrial/5665521