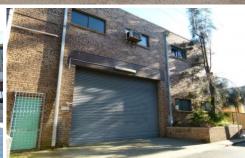

## **Botany**

- ~ Modern Freestanding Building with exposure to Botany Road
- ~ Approx. 531sqm of building over two levels
- ~ Current fitout consists of a mix of offices, showroom, technical / production area, and storage area.
- ~ Large roller shutter access to the ground floor warehouse / storage area.
- ~ Amenities located on both levels.
- ~ Both internal and external off street parking.
- ~ Ideal for a variety of uses, zoning under Botany LEP 2013 is B2 Local Centre.
- $\sim$  Located with in the Botany Retail Strip, close to both the air and sea ports and the M5 / Eastern Distributor.

## 4 🕰

Price : POA Building Size : 531 sqm Land Size : 373 sqm

View : https://www.cityalliance.com.au/lease/ns

w/eastern-suburbs/botany/commercial/in

dustrial/5665521