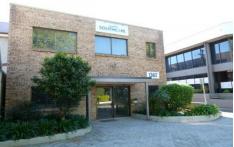

## **Botany**

- ~ Modern Freestanding Building with exposure to Botany Road
- ~ Approx. 531sqm of building over two levels
- ~ Current fitout consists of a mix of offices, showroom, technical / production area, and storage area.
- ~ Large roller shutter access to the ground floor warehouse / storage area.
- ~ Amenities located on both levels.
- ~ Both internal and external off street parking.
- ~ Ideal for a variety of uses, zoning under Botany LEP 2013 is B2 Local Centre.
- $\sim$  Located with in the Botany Retail Strip, close to both the air and sea ports and the M5 / Eastern Distributor.

## 4 🕰

Price : POA Building Size : 531 sqm Land Size : 373 sqm

View : https://www.cityalliance.com.au/lease/ns

w/eastern-suburbs/botany/commercial/in

dustrial/5665521