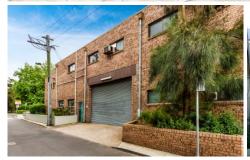

## **Botany**

- ~ Modern Freestanding Building with exposure to Botany Road
- ~ Approx. 531sqm of building over two levels
- ~ Current fitout consists of a mix of offices, showroom, technical / production area, and storage area.
- ~ Large roller shutter access to the ground floor warehouse / storage area.
- ~ Amenities located on both levels.
- ~ Both internal and external off street parking.
- ~ Ideal for a variety of uses, zoning under Botany LEP 2013 is B2 Local Centre.
- $\sim$  Located with in the Botany Retail Strip, close to both the air and sea ports and the M5 / Eastern Distributor.

## 4 🕰

Price : POA Building Size : 531 sqm Land Size : 373 sqm

View : https://www.cityalliance.com.au/lease/ns

w/eastern-suburbs/botany/commercial/in

dustrial/5665521