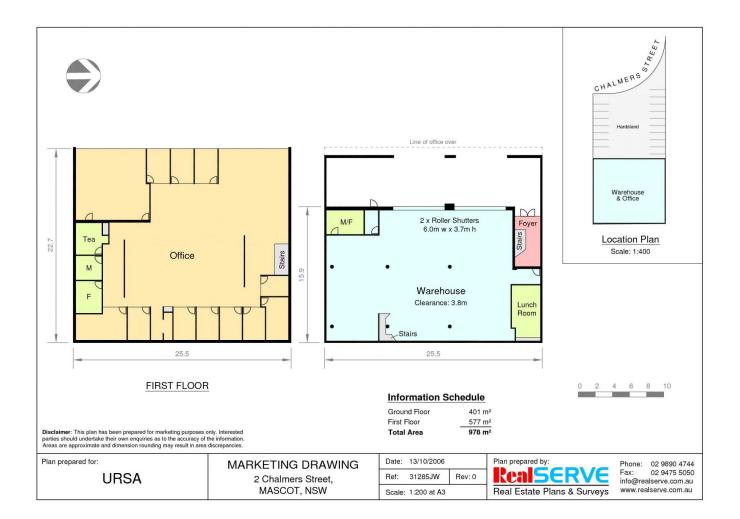

## 2 Chalmers Crescent Mascot NSW

~ Free standing warehouse building with a large office component.

~ The office area is approx 577sqm and includes fit out.

~ The warehouse is approx 401sqm and is accessed via 2 roller shutters

 $\sim$  In front of the building is a large fore-court / yard area of approx. 838sqm which is ideal for parking, truck marshalling or unloading containers.

~ Zoned B5 Mixed Use under the draft Botany LEP 2011, with a FSR 3:1 and height limit of 44 meters.

Building Size : 978 sqm Land Size

: 1239 sqm

View

: https://www.cityalliance.com.au/sale/ns w/eastern-suburbs/mascot/commercial/i ndustrial/5665505