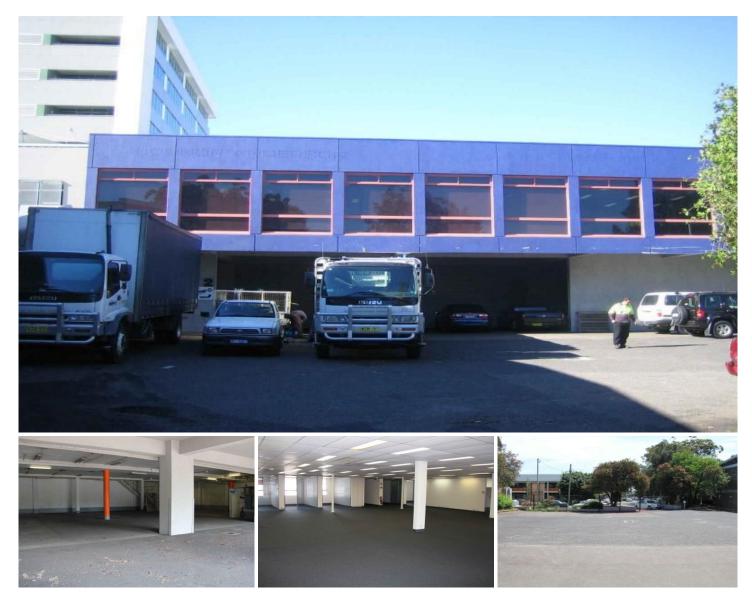

## 2 Chalmers Crescent Mascot NSW

~ Free standing warehouse building with a large office component.

~ The office area is approx 577sqm and includes fit out.

~ The warehouse is approx 401sqm and is accessed via 2 roller shutters

 $\sim$  In front of the building is a large fore-court / yard area of approx. 838sqm which is ideal for parking, truck marshalling or unloading containers.

~ Zoned B5 Mixed Use under the draft Botany LEP 2011, with a FSR 3:1 and height limit of 44 meters.