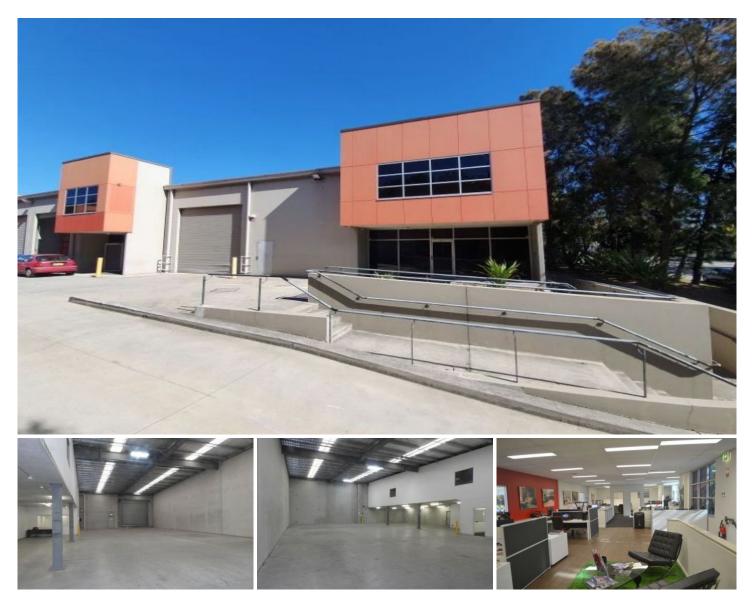

#### 8/3 Exell Street Banksmeadow NSW

Exell Industrial Estate is located on the corner of Exell Street and McPherson Street within the established South Sydney suburb of Banksmeadow.

- An excellent modern corporate identity
- High clearance warehouse (8m)
- Motorised container height roller door (Wide Door)
- 3 phase power
- Air Conditioning office accommodation with modern facilities (male+ female)
- Secure basement parking with 7 allocated spaces
- Duel Site Access.

Located just off Botany Rd provides quick access to main roads, Airport and Port Botany.

### Building Size : 678 sqm

: https://www.cityalliance.com.au/lease/ns

w/eastern-suburbs/banksmeadow/comm ercial/industrial/5665495