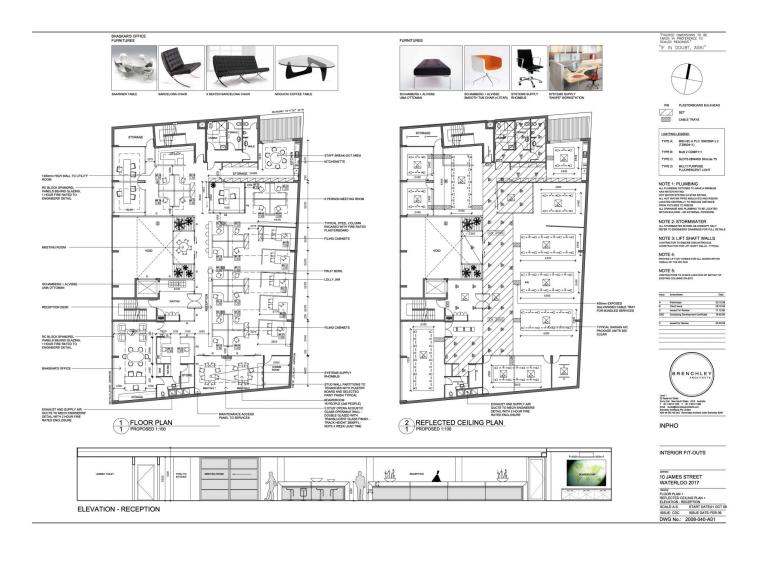

## 10 James Street Waterloo NSW

Modern office building - close to cafes and shops - short walk to Green Square Station.

Ground Floor Lobby and Storage Space - 200sqm approx

Level 1 Commercial Space - 557sqm approx Level 2 Commercial Space - 558sqm approx

Level 3 Commercial Space - 554sqm approx Optional Level 4, 3 Bedroom Penthouse - 186sqm + 40sqm

balcony

Basement Car parking 2 Levels, approx 24 car spaces

The building has been architecturally designed featuring a multi level glass atrium which allows natural light to flow into all areas. The Building has two levels of security basement parking (approx. 24 car spaces available), Lift access to all levels. Amenities on all commercial Levels.