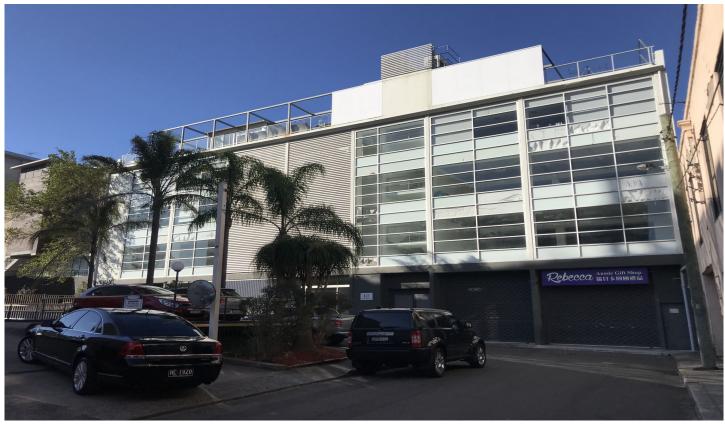

## 10 James Street Waterloo NSW

Modern office building - close to cafes and shops - short walk to Green Square Station.

Ground Floor Lobby and Storage Space - 200sqm approx

Level 1 Commercial Space - 557sqm approx Level 2 Commercial Space - 558sqm approx

Level 3 Commercial Space - 554sqm approx Optional Level 4, 3 Bedroom Penthouse - 186sqm + 40sqm

balcony

Basement Car parking 2 Levels, approx 24 car spaces

The building has been architecturally designed featuring a multi level glass atrium which allows natural light to flow into all areas. The Building has two levels of security basement parking (approx. 24 car spaces available), Lift access to all levels. Amenities on all commercial Levels.

Price : POA
Building Size : 1869 sqm
Land Size : 707 sqm

View : https://www.cityalliance.com.au/lease/ns

w/eastern-suburbs/waterloo/commercial/

offices/5665477