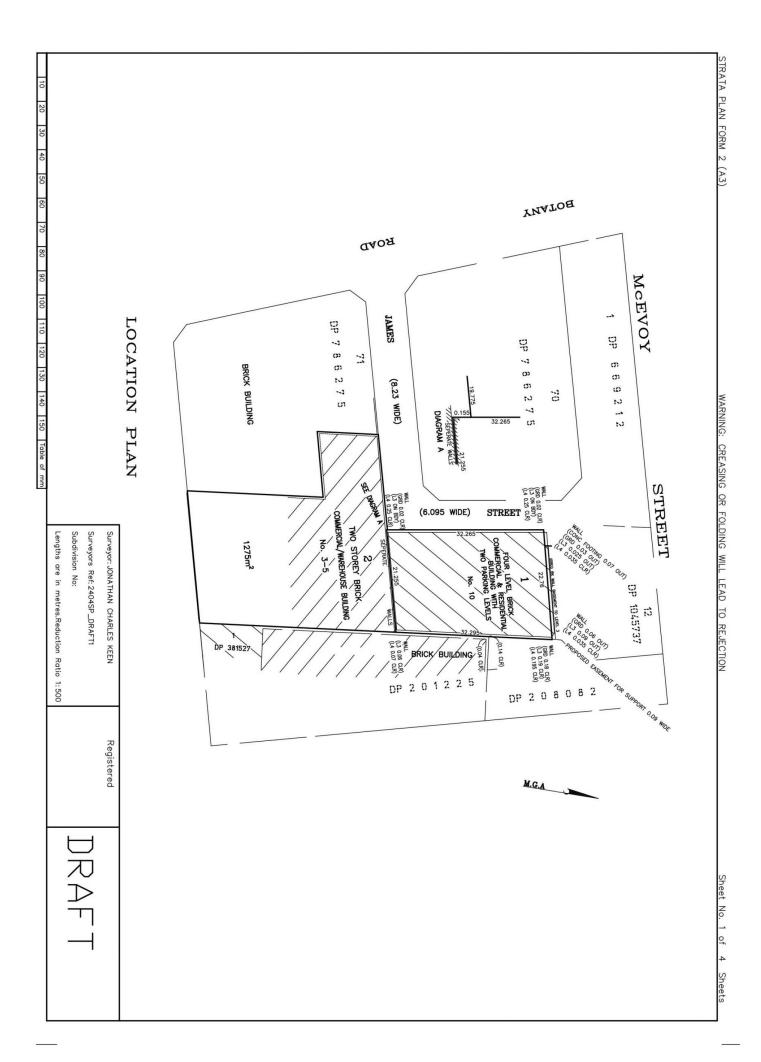

Price : POA
Building Size : 1869 sqm
Land Size : 707 sqm

View : https://www.cityalliance.com.au/lease/ns

w/eastern-suburbs/waterloo/commercial/

offices/5665477