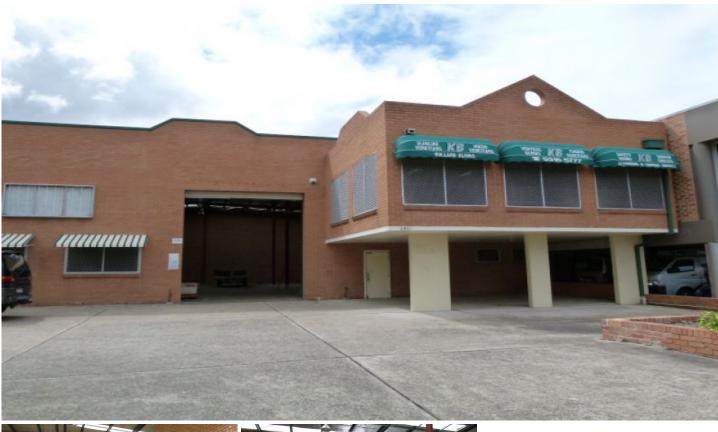

## **1511 Botany Road Botany NSW**

- \* High Clearance Warehouse approx. 520sqm

- \* Container Height Roller Shutter
  \* Refurbished mezzanine offices approx. 80sqm
  \* 9 off street car spaces plus ample driveway for dropping and unloading containers
- \* Prime exposure to Botany Road
- \* New owner is in the process of refurbishing the building.
- \* Located close to Port Botany and Sydney Airport

## Building Size : 600 sqm

View

: https://www.cityalliance.com.au/lease/ns w/eastern-suburbs/botany/commercial/in dustrial/5665455