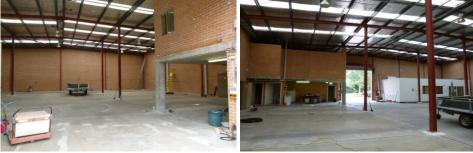

## **1511 Botany Road Botany NSW**

- \* High Clearance Warehouse approx. 520sqm

- \* Container Height Roller Shutter
  \* Refurbished mezzanine offices approx. 80sqm
  \* 9 off street car spaces plus ample driveway for dropping and unloading containers
- \* Prime exposure to Botany Road
- \* New owner is in the process of refurbishing the building.
- \* Located close to Port Botany and Sydney Airport

## Building Size : 600 sqm

View

: https://www.cityalliance.com.au/lease/ns w/eastern-suburbs/botany/commercial/in dustrial/5665455