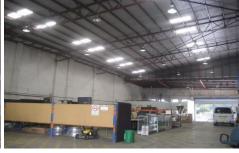

## B/34-38 McEvoy Street Waterloo NSW

- $\sim$  1,141sqm High Clearance Warehouse (approx.10m) with clear span throughout
- ~ Container access roller shutter to McEvoy Street
- ~ Loading access to the rear of the property via a double size roller shutter
- ~ Prime exposure on busy McEvoy Street with naming rights on the building
- ~ Ample on and off street parking
- ~ Negotiable Rent
- ~ The building is located on one of South Sydney's main arterial roads, McEvoy Street which is the hub of factory outlet stores in the area, The location provides good access to the CBD and Sydney Airport.