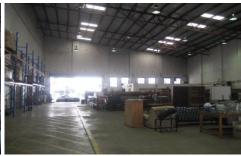

## B/34-38 McEvoy Street Waterloo NSW

- $\sim$  1,141sqm High Clearance Warehouse (approx.10m) with clear span throughout
- ~ Container access roller shutter to McEvoy Street
- ~ Loading access to the rear of the property via a double size roller shutter
- ~ Prime exposure on busy McEvoy Street with naming rights on the building
- ~ Ample on and off street parking
- ~ Negotiable Rent
- ~ The building is located on one of South Sydney's main arterial roads, McEvoy Street which is the hub of factory outlet stores in the area, The location provides good access to the CBD and Sydney Airport.