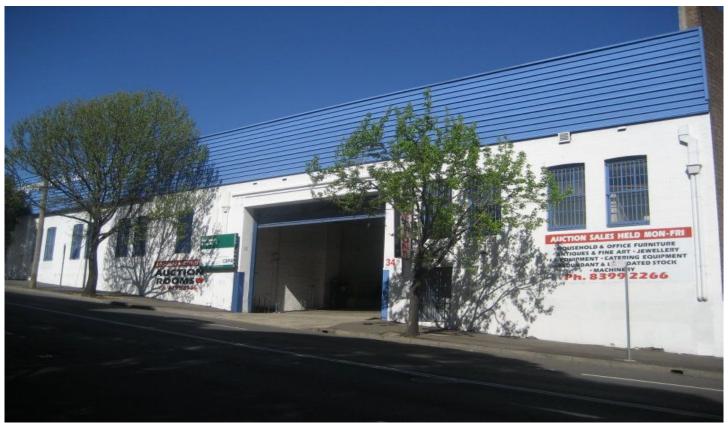

## B/34-38 McEvoy Street Waterloo NSW

- $\sim$  1,141sqm High Clearance Warehouse (approx.10m) with clear span throughout
- ~ Container access roller shutter to McEvoy Street
- ~ Loading access to the rear of the property via a double size roller shutter
- ~ Prime exposure on busy McEvoy Street with naming rights on the building
- ~ Ample on and off street parking
- ~ Negotiable Rent
- ~ The building is located on one of South Sydney's main arterial roads, McEvoy Street which is the hub of factory outlet stores in the area, The location provides good access to the CBD and Sydney Airport.