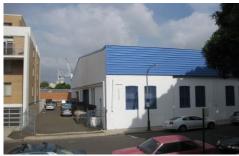

## B/34-38 McEvoy Street Waterloo NSW

- $\sim$  1,141sqm High Clearance Warehouse (approx.10m) with clear span throughout
- ~ Container access roller shutter to McEvoy Street
- ~ Loading access to the rear of the property via a double size roller shutter
- ~ Prime exposure on busy McEvoy Street with naming rights on the building
- ~ Ample on and off street parking
- ~ Negotiable Rent
- ~ The building is located on one of South Sydney's main arterial roads, McEvoy Street which is the hub of factory outlet stores in the area, The location provides good access to the CBD and Sydney Airport.