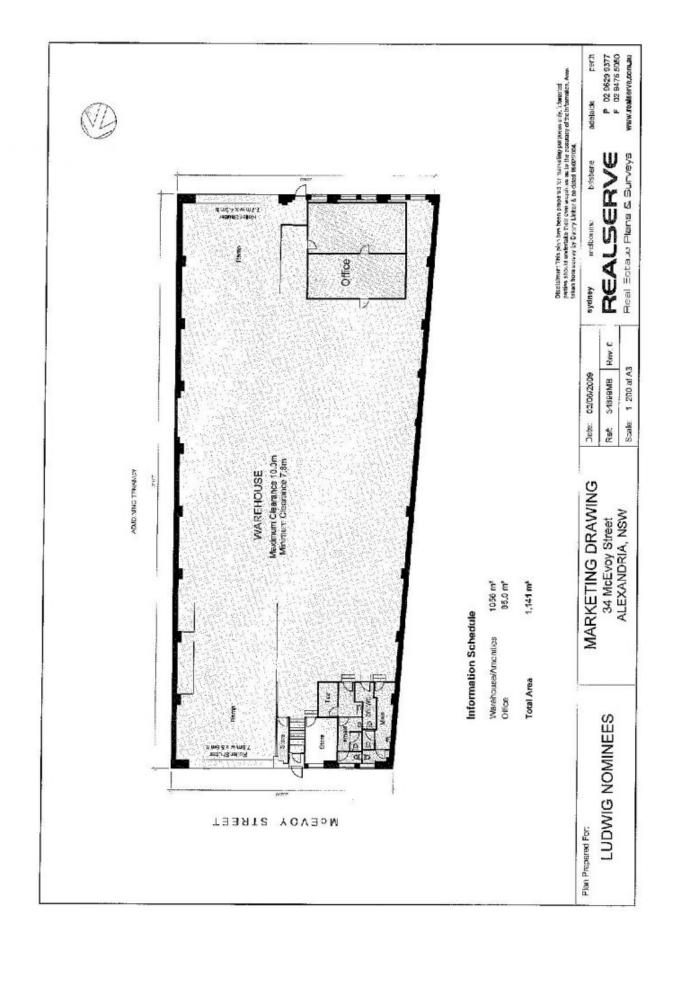

## B/34-38 McEvoy Street Waterloo NSW

- $\sim$  1,141sqm High Clearance Warehouse (approx.10m) with clear span throughout
- ~ Container access roller shutter to McEvoy Street
- ~ Loading access to the rear of the property via a double size roller shutter
- ~ Prime exposure on busy McEvoy Street with naming rights on the building
- ~ Ample on and off street parking
- ~ Negotiable Rent
- ~ The building is located on one of South Sydney's main arterial roads, McEvoy Street which is the hub of factory outlet stores in the area, The location provides good access to the CBD and Sydney Airport.

For further details please call: Anthony Tripodi - 0416 200 595 Building Size: 1141 sqm

**View**: https://www.cityalliance.com.au/lease/ns

w/eastern-suburbs/waterloo/commercial/

industrial/5665454