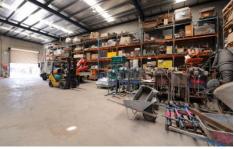

## **SOLD**

- ~ Prime South Sydney Industrial Investment.
- ~ New 5 x 5 year lease commence 1 December 2012, tenant currently paying approximately \$233,000p.a. (excl GST)
- ~ Modern freestanding office/warehouse building approx 1,285sqm
- ~ High clearance container access warehouse approx 635sqm
- ~ Quality office fitout including partitioned offices, meeting rooms board room.
- ~ 14 undercover secure car spaces.
- ~ Zone: In1 General Industrial