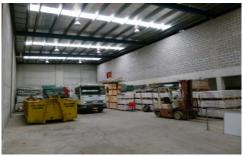

## **SOLD**

- ~ Prime South Sydney Industrial Investment.
- ~ New 5 x 5 year lease commence 1 December 2012, tenant currently paying approximately \$233,000p.a. (excl GST)
- ~ Modern freestanding office/warehouse building approx 1,285sqm
- ~ High clearance container access warehouse approx 635sqm
- ~ Quality office fitout including partitioned offices, meeting rooms board room.
- ~ 14 undercover secure car spaces.
- ~ Zone: In1 General Industrial