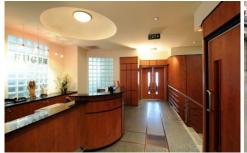

## **SOLD**

- ~ Prime South Sydney Industrial Investment.
- ~ New 5 x 5 year lease commence 1 December 2012, tenant currently paying approximately \$233,000p.a. (excl GST)
- ~ Modern freestanding office/warehouse building approx 1,285sqm
- ~ High clearance container access warehouse approx 635sqm
- ~ Quality office fitout including partitioned offices, meeting rooms board room.
- ~ 14 undercover secure car spaces.
- ~ Zone: In1 General Industrial