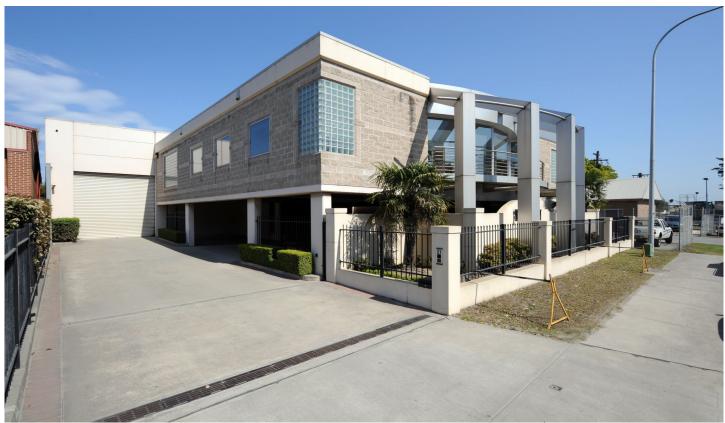

## 21 Burrows Road St Peters NSW

## **SOLD**

- ~ Prime South Sydney Industrial Investment.
- ~ New 5 x 5 year lease commence 1 December 2012, tenant currently paying approximately \$233,000p.a. (excl GST)
- ~ Modern freestanding office/warehouse building approx 1,285sqm
- ~ High clearance container access warehouse approx 635sqm
- ~ Quality office fitout including partitioned offices, meeting rooms board room.
- ~ 14 undercover secure car spaces.
- ~ Zone: In1 General Industrial

The property is located on the eastern side of Burrows Road South, backing on to Alexandra Canal. The property is within close proximity to Sydney Airport and is well located to access the Princes Hwy, M5 Motorway and **Building Size**: 1285 sqm **Land Size**: 1505 sqm