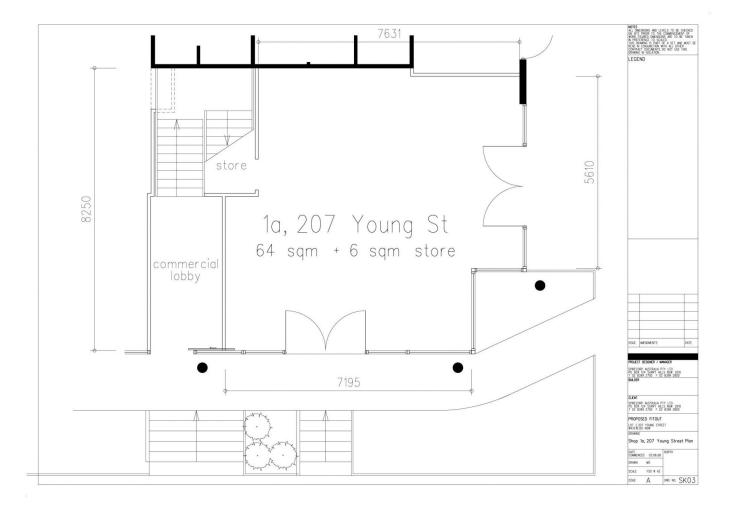

## 1a/207 Young Street Waterloo NSW

Prime Street-Front Retail with the estate situated on the corner of Danks St & Young St Waterloo.

This 70m2 corner retail store features high ceiling, exposed concrete floor, shopfront glazing to two sides, two entrances, existing commercial kitchen which can either remain or be removed as required. Includes one car space.

## Building Size : 70 sqm

View

: https://www.cityalliance.com.au/lease/ns w/eastern-suburbs/waterloo/commercial/ retail/5665450