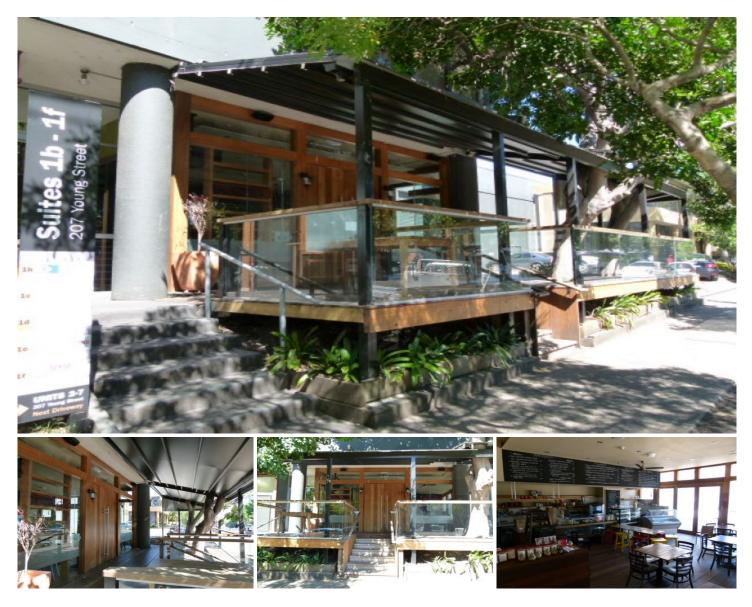

## 1a/207 Young Street Waterloo NSW

Prime Street-Front Retail with the estate situated on the corner of Danks St & Young St Waterloo.

This 70m2 corner retail store features high ceiling, exposed concrete floor, shopfront glazing to two sides, two entrances, existing commercial kitchen which can either remain or be removed as required. Includes one car space.

You won't find any other retail store of this size with street frontage available for lease in this precinct.